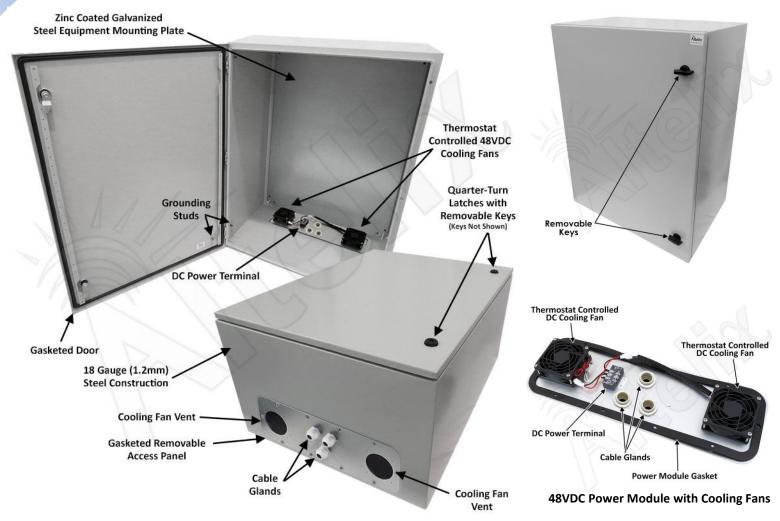

## Description

**Construction and Features -** This rugged vented enclosure features continuous seam welded 18 Gauge (1.2mm thick) steel construction. The enclosure door is fully gasketed making this enclosure suitable for use indoors or outdoors. The door features reinforced hinges and a dual quarter-turn latches to secure the enclosure. Internal grounding studs are provided on both the door enclosure. Both the enclosure and door are finished in a rugged epoxy polyester textured light gray powder coat finish.

**Galvanized Steel Equipment Plate** - This configuration consists of the steel NEMA enclosure with hinged door and a 18 Gauge (1.2mm thick) zinc coated galvanized steel plate for mounting and securing equipment. The enclosure and plate can be drilled and modified by the installer to suit unique site requirements.

**Removable Power and Fan Module -** The NS322416VFD4 features a removable power and fan module that attaches to the bottom of the enclosure. Constructed of rugged aluminum, this can be easily removed for servicing and is fully gasketed to ensure a proper seal. This power module features the two 48VDC cooling fans and the DC power terminal strip.

**Dual Cooling Fans Ventilation -** This enclosure features dual thermostat-controlled 48VDC cooling fans. The low noise, high airflow fans help maintain lower internal temperatures by allowing air to be either pushed or pulled through the enclosure.