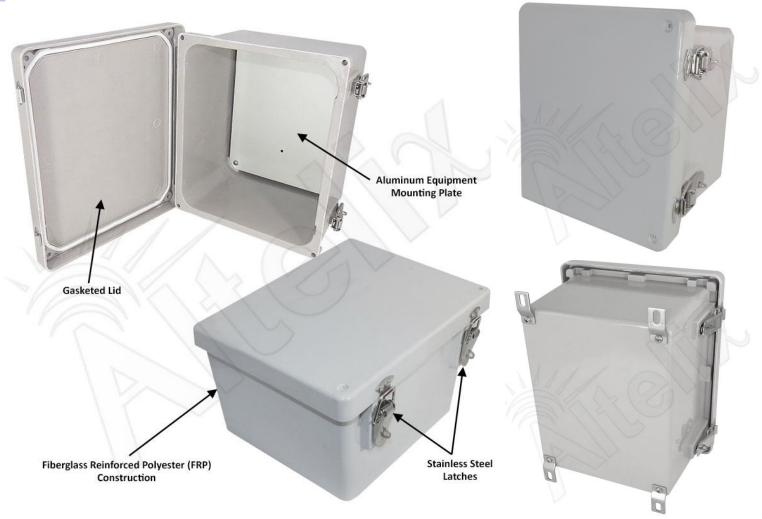

# **Features**

- Includes Easy to Drill Blank Aluminum Equipment Mounting Plate
- Water Resistant JIC Enclosure Design with Gasketed Lid
- Stainless Steel Hinge and Quick Release Latches with Padlock Hasps
- Fiberglass Reinforced Polyester, FRP
- Weatherproof, UV Stable and Highly Corrosion Resistant
- Meets NEMA 1, 2, 4, 4X, 12, 13 and IP65, IP66
- Includes Stainless Steel Mounting Feet
- RF Transparent Enclosure
- Pole Mounting Kit Available

### **Extreme Protection Built to Last**

The **Altelix NF100806P** NEMA 4X enclosure is ideal for protecting equipment from harsh environments and tampering. This rugged NEMA box is molded from durable and UV resistant fiberglass reinforced polyester (FRP) with a UL94-5V flame rating. It features a gasketed door with stainless steel continuous hinge and stainless steel quick release latches with padlock hasps.

This JIC style enclosure is dent-proof, corrosion resistant and UV stable. The FRP material is non-conductive and RF transparent. It is suitable for use in the harshest outdoor environments. It can be drilled and modified by the installer to suit unique site requirements.

### **Aluminum Equipment Mounting Plate**

This enclosure features an easy to drill aluminum equipment mounting plate. The enclosure and plate can be drilled and modified by the installer to suit unique site requirements.

### Mounting

Stainless steel brackets are included for secure wall mounting. Optional flange and pole mounting kits are also available.