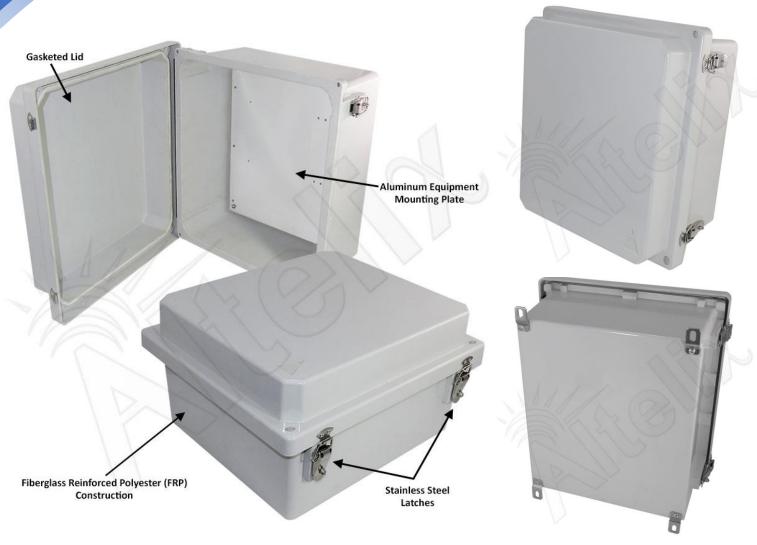

## **Description**

The **Altelix NF141208P** NEMA 4X Weatherproof Enclosure is ideal for protecting equipment from harsh environments and tampering. The generous size of this enclosure and the extended lid accommodates a wide range of equipment.

### **Aluminum Equipment Mounting Plate**

This enclosure features an easy to drill aluminum equipment mounting plate. The enclosure and plate can be drilled and modified by the installer to suit unique site requirements.