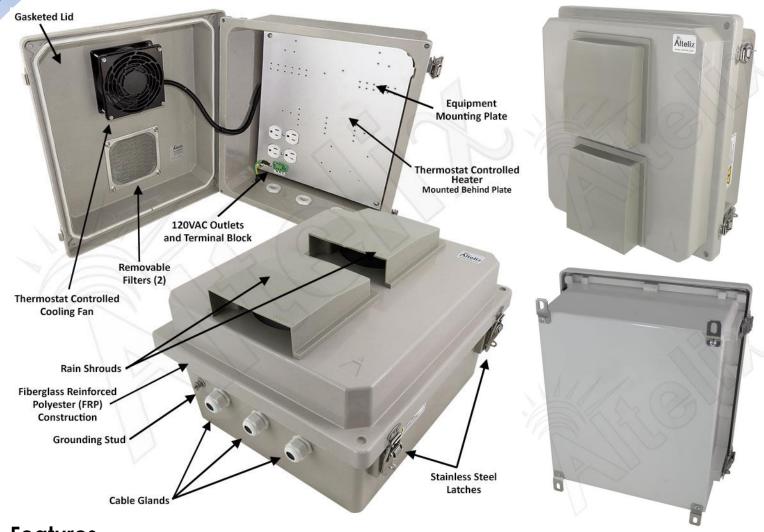

## **Features**

- Thermostat Controlled Cooling Fan and 200W Heating System
- (2) 4" Vents with Rain Shields and Screens
- (4) Pre-Wired 120VAC Outlets
- Removable 120VAC Terminal Block
- Aluminum Equipment Mounting Plate
- Extended Lid for Increased Equipment Clearance
- Stainless Steel Hinge and Quick Release Latches with Padlock Hasps
- Fiberglass Reinforced Polyester, FRP
- Weatherproof, UV Stable and Highly Corrosion Resistant
- NEMA Type 3R, 3RX / IP24 Rated
- Includes Cable Glands and Stainless Steel Mounting Feet
- RF Transparent Enclosure
- Pole Mounting Kit Available

## **Description**

The **Altelix NF141208VFHA1** Heated/Fan Cooled Vented NEMA Enclosure is ideal for outdoor environments where temperatures vary between hot and cold. It is equipped with thermostat controlled heating and cooling systems to help keep your equipment within its operational temperature range. The aluminum equipment mounting plate features four pre-wired 120VAC power outlets for your equipment and a quick-connect top entry terminal block for easy wiring by a qualified installer. It is easily removable which helps simplify on-site wiring.

**Thermostat Controlled Cooling Fan and 200W Heating System** - Ideal for outdoor environments where temperatures vary between hot and cold, this enclosure features two 4" vents with rain shrouds and a thermostat-controlled cooling fan which helps maintain lower internal temperatures. Controlled by a separate thermostat, the 200W heating system is ideal for harsh weather and cold environments. Both the fan and heater are wired internally, leaving all the power outlets available for installed equipment.

**Extreme Protection Built to Last -** This rugged JIC style NEMA box is molded from durable UV stable and corrosion resistant fiberglass reinforced polyester (FRP) with a UL94-5V flame rating. The FRP material is dent-proof, non-conductive and RF transparent for compatibility with wireless equipment. It can be easily drilled and modified by the installer as needed. It features a gasketed door with stainless steel continuous hinge and stainless-steel quick release latches with padlock hasps. The generous size of this enclosure and the extended lid accommodate a wide range of equipment.