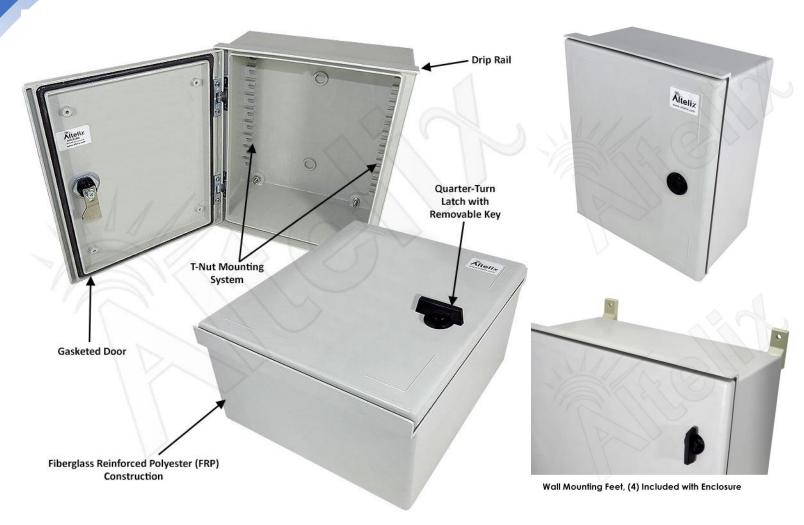

## **Description**

The **Altelix NFC121006** NEMA 3X / IP65 rated enclosure is molded from durable and UV resistant fiberglass reinforced polyester (FRP). The door is fully gasketed making this enclosure suitable for use indoors or outdoors. The lockable door features reinforced hinges and a quarter-turn latch to secure the enclosure and is locked and unlocked using the included removable key. A drip rail over the door provides additional protection against water dripping into the cabinet while the enclosure is wet.

#### **Integral T-Slot Nut Mounting System**

Molded into the interior of the enclosure is a versatile mounting system can be used to mount different size and types of equipment mounting plates as well as DIN rails without modifying the enclosure. Designed for use with T-Slot Nuts, they run the full length of the enclosure from top to bottom. This mounting system provides the flexibility needed when configuring the enclosure for specific user requirements.

#### Mounting

Four mounting feet are included so that the enclosure can be securely mounted to a wall or other structure. Optional flange and pole mounting kits are available.