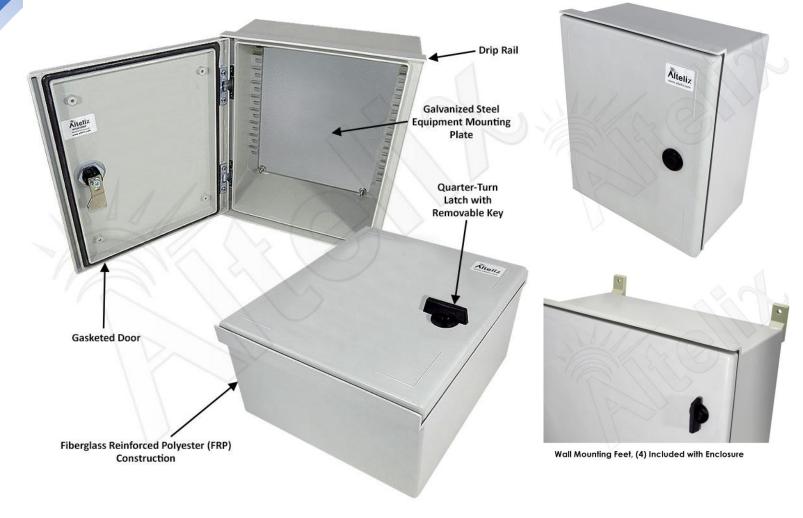

## **Features**

- Heavy Duty Fiberglass Reinforced Polyester (FRP) Construction
- Blank Galvanized Steel Equipment Mounting Plate
- Quarter-Turn Door Latch with Removable Key
- (4) Mounting Feet Included
- NEMA Type 3, 3X / IP65 Rated
- Optional Lockable Latch Sets Available
- Optional Equipment Mounting Plates and Pole Mount Kits Available

## Description

The **Altelix NFC121006P** NEMA 3X / IP65 rated enclosure is molded from durable and UV resistant fiberglass reinforced polyester (FRP). The door is fully gasketed making this enclosure suitable for use indoors or outdoors. The lockable door features reinforced hinges and a quarter-turn latch to secure the enclosure and is locked and unlocked using the included removable key. A drip rail over the door provides additional protection against water dripping into the cabinet while the enclosure is wet.

#### **Galvanized Steel Equipment Plate**

This configuration consists of the fiberglass NEMA enclosure with hinged lid and a 16 Gauge (1.5mm thick) galvanized steel plate for mounting and securing equipment. The enclosure and plate can be drilled and modified by the installer to suit unique site requirements.

#### Mounting

Four mounting feet are included so that the enclosure can be securely mounted to a wall or other structure. Optional flange and pole mounting kits are available.