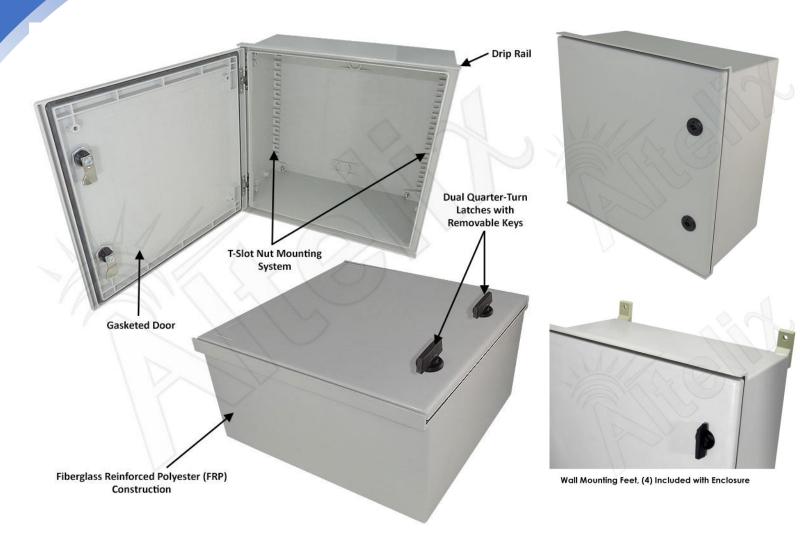

# **Description**

The **Altelix NFC161608** NEMA 3X / IP65 rated enclosure is molded from durable and UV resistant fiberglass reinforced polyester (FRP). The door is fully gasketed making this enclosure suitable for use indoors or outdoors. The lockable door features reinforced hinges and dual quarter-turn latches to secure the enclosure and is locked and unlocked using the included removable keys. A drip rail over the door provides additional protection against water dripping into the cabinet while the enclosure is wet.

#### **Integral T-Slot Nut Mounting System**

Molded into the interior of the enclosure is a versatile mounting system can be used to mount different size and types of equipment mounting plates as well as DIN rails without modifying the enclosure. Designed for use with T-Slot Nuts, they run the full length of the enclosure from top to bottom. This mounting system provides the flexibility needed when configuring the enclosure for specific user requirements.

#### Mounting

Four mounting feet are included so that the enclosure can be securely mounted to a wall or other structure. Optional flange and pole mounting kits are available.

#### **Optional Lockable Latches**

For additional protection of internal equipment installed, optional keyed latch sets are available. These optional lockable latches are direct replacements for the standard quarter-turn latches that come pre-installed in the enclosure.