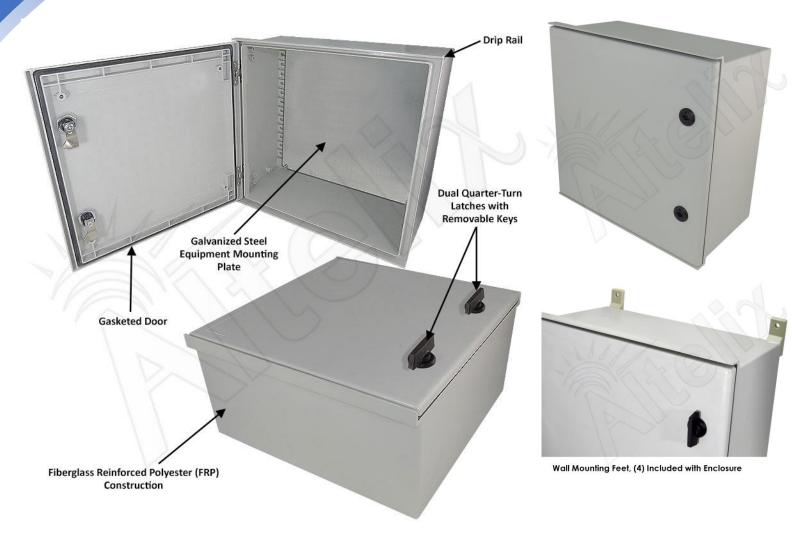

16x16x8 NEMA 3X Fiberglass Weatherproof Enclosure with Equipment Mounting Plate

# **Description**

The **Altelix NFC161608P** NEMA 3X / IP65 rated enclosure is molded from durable and UV resistant fiberglass reinforced polyester (FRP). The door is fully gasketed making this enclosure suitable for use indoors or outdoors. The lockable door features reinforced hinges and dual quarter-turn latches to secure the enclosure and is locked and unlocked using the included removable keys. A drip rail over the door provides additional protection against water dripping into the cabinet while the enclosure is wet.

#### **Galvanized Steel Equipment Plate**

This configuration consists of the fiberglass NEMA enclosure with hinged lid and a 16 Gauge (1.5mm thick) galvanized steel plate for mounting and securing equipment. The enclosure and plate can be drilled and modified by the installer to suit unique site requirements.

### Mounting

Four mounting feet are included so that the enclosure can be securely mounted to a wall or other structure. Optional flange and pole mounting kits are available.