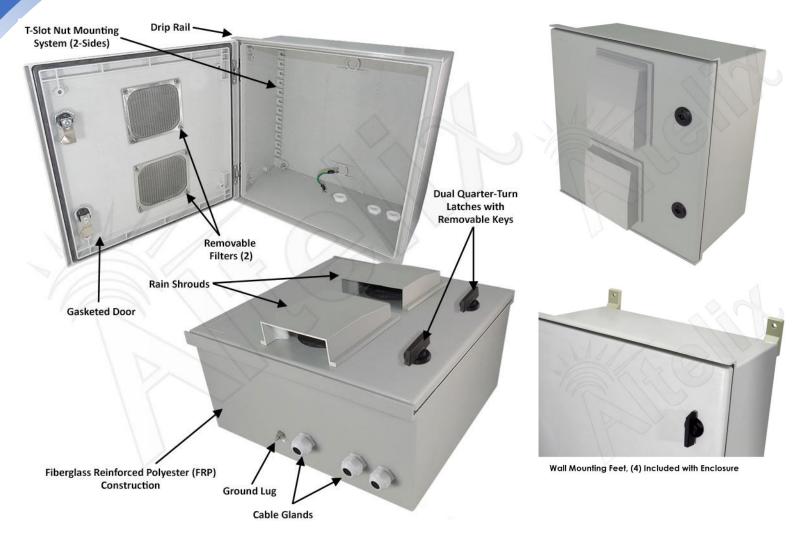

# **Features**

- (2) 4" Vents with Rain Shields and Screens
- Heavy Duty Fiberglass Reinforced Polyester (FRP) Construction
- Dual Quarter-Turn Door Latches with Removable Keys
- Integral T-Slot Nut Mounting System
- (4) Mounting Feet Included
- NEMA Type 3R, 3RX / IP24 Rated
- Optional Lockable Latch Sets Available
- Optional Equipment Mounting Plates and Pole Mount Kits Available

## **Description**

The **Altelix NFC161608V** enclosure is molded from durable and UV resistant fiberglass reinforced polyester (FRP). The door is fully gasketed making this enclosure suitable for use indoors or outdoors. The lockable door features reinforced hinges and dual quarter-turn latches to secure the enclosure and is locked and unlocked using the included removable keys. A drip rail over the door provides additional protection against water dripping into the cabinet while the enclosure is wet.

### **Integral T-Slot Nut Mounting System**

Molded into the interior of the enclosure is a versatile mounting system can be used to mount different size and types of equipment mounting plates as well as DIN rails without modifying the enclosure. Designed for use with T-Slot Nuts, they run the full length of the enclosure from top to bottom. This mounting system provides the flexibility needed when configuring the enclosure for specific user requirements.

#### **Ventilation**

To help expel heat from within the enclosure, this model features two 4 inch air vents with cleanable aluminum mesh screens which are covered by rain shields.

### Mounting

Four mounting feet are included so that the enclosure can be securely mounted to a wall or other structure. Optional flange and pole mounting kits are available.

### **Optional Lockable Latches**

For additional protection of internal equipment installed, optional keyed latch sets are available. These optional lockable latches are direct replacements for the standard quarter-turn latches that come pre-installed in the enclosure.