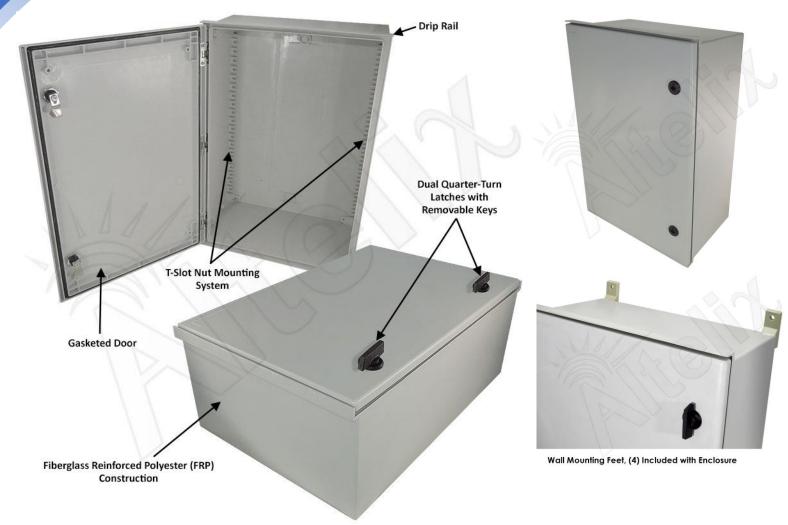

### **Description**

The **Altelix NFC241609** NEMA 3X / IP65 rated enclosure is molded from durable and UV resistant fiberglass reinforced polyester (FRP). The door is fully gasketed making this enclosure suitable for use indoors or outdoors. The lockable door features reinforced hinges and dual quarter-turn latches to secure the enclosure and is locked and unlocked using the included removable keys. A drip rail over the door provides additional protection against water dripping into the cabinet while the enclosure is wet.

#### **Integral T-Slot Nut Mounting System**

Molded into the interior of the enclosure is a versatile mounting system can be used to mount different size and types of equipment mounting plates as well as DIN rails without modifying the enclosure. Designed for use with T-Slot Nuts, they run the full length of the enclosure from top to bottom. This mounting system provides the flexibility needed when configuring the enclosure for specific user requirements.

#### Mounting

Four mounting feet are included so that the enclosure can be securely mounted to a wall or other structure. Optional flange and pole mounting kits are available.