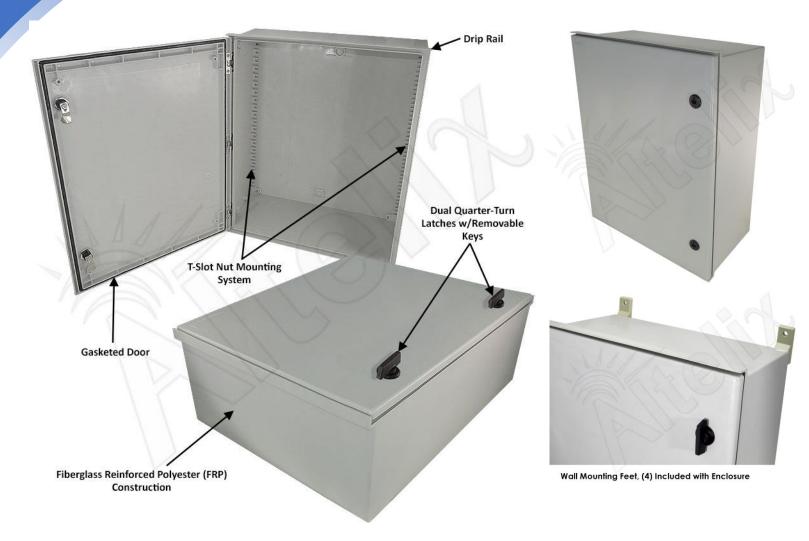

# **Features**

- Heavy Duty Fiberglass Reinforced Polyester (FRP) Construction
- Dual Quarter-Turn Door Latches with Removable Keys
- Integral T-Slot Nut Mounting System
- (4) Mounting Feet Included
- NEMA Type 3, 3X / IP65 Rated
- Optional Lockable Latch Sets Available
- Optional Equipment Mounting Plates and Pole Mount Kits Available

## **Description**

The **Altelix NFC242009** NEMA 3X / IP65 rated enclosure is molded from durable and UV resistant fiberglass reinforced polyester (FRP). The door is fully gasketed making this enclosure suitable for use indoors or outdoors. The lockable door features reinforced hinges and dual quarter-turn latches to secure the enclosure and is locked and unlocked using the included removable keys. A drip rail over the door provides additional protection against water dripping into the cabinet while the enclosure is wet.

#### **Integral T-Slot Nut Mounting System**

Molded into the interior of the enclosure is a versatile mounting system can be used to mount different size and types of equipment mounting plates as well as DIN rails without modifying the enclosure. Designed for use with T-Slot Nuts, they run the full length of the enclosure from top to bottom. This mounting system provides the flexibility needed when configuring the enclosure for specific user requirements.

#### Mounting

Four mounting feet are included so that the enclosure can be securely mounted to a wall or other structure. Optional flange and pole mounting kits are available.