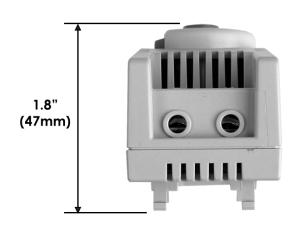

# **Specifications**

| Model Numbers                 | NHTU-DIN (Normally Open) NHTC-DIN (Normally Closed) |
|-------------------------------|-----------------------------------------------------|
| Mounting                      | 35mm DIN Rail                                       |
| Switching Capacity (Max Load) | 10 (2) A @ 120 VAC<br>15 (2) A @ 250 VAC            |
| Sensor Element                | Thermostatic Bi-Metal                               |
| Temperature Control Range     | -32°F to +140°F (0°C to +60°C)                      |
| Dimensions                    | 1.3 x 2.4 x 1.8 inches (34 x 62 x 47 mm)            |
| Service Life                  | > 100,000 Cycles                                    |
| Connection                    | 2-Pole Terminal for AWG 14 Max.                     |
| Operating/Storage Temperature | -4°F to 176°F (-20°C to 80°C)                       |
| Housing                       | Plastic, UL94V Light Gray                           |