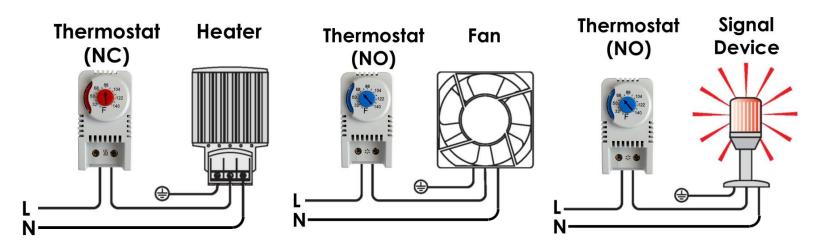

# **Application Examples**

### **Features**

- Large setting range 32°F to +140°F (0°C to 60°C)
- Easy to read dial in Fahrenheit
- Color coded temperature dials
- Mounts to 35mm Top Hat DIN Rail
- Compact size

Thermostat (NC)

**NHTC-DIN** 

**Normally Closed** 

Thermostat (NO)

N

Ν

Fan, Cooling Equipment, Signal Device