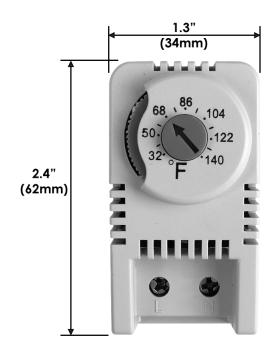

# **Specifications**

| Model Numbers                 | NHTU-DIN (Normally Open) NHTC-DIN (Normally Closed) |
|-------------------------------|-----------------------------------------------------|
| Mounting                      | 35mm DIN Rail                                       |
| Switching Capacity (Max Load) | 10 (2) A @ 120 VAC<br>15 (2) A @ 250 VAC            |
| Sensor Element                | Thermostatic Bi-Metal                               |
| Temperature Control Range     | -32°F to +140°F (0°C to +60°C)                      |
| Dimensions                    | 1.3 x 2.4 x 1.8 inches (34 x 62 x 47 mm)            |
| Service Life                  | > 100,000 Cycles                                    |
| Connection                    | 2-Pole Terminal for AWG 14 Max.                     |
| Operating/Storage Temperature | -4°F to 176°F (-20°C to 80°C)                       |
| Housing                       | Plastic, UL94V Light Gray                           |