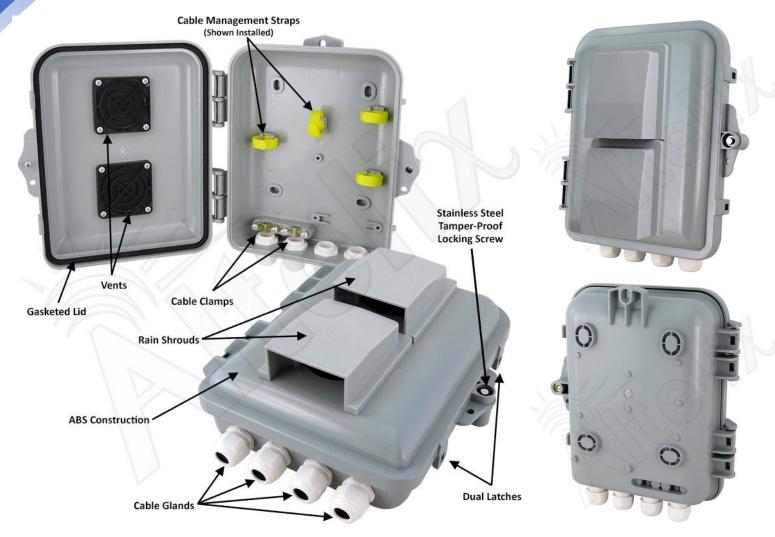

# **Features**

- (2) 2.25" Vents with Rain Shields and Screens
- Meets NEMA 3R, 3RX and IP24
- Weatherproof and UV Stable
- Durable Polycarbonate + ABS
- RF Transparent for Wireless Devices
- Gasketed Lid with Dual Latches
- Tamper-Proof Locking Screw with Key and Provision for Padlock
- Includes Wall Mounting Hardware, Cable Glands, Zip Ties and Cable Management Straps
- Optional Pole Mount Kit Available

### Weatherproof Polycarbonate + ABS Construction for Extreme Durability

The **Altelix NP090803V** features two  $2\frac{1}{4}$ " inch air vents covered by rain shields, with cleanable screens. It is ideal for protecting small devices from harsh environments and tampering, while allowing ventilation for installed equipment

#### **Construction and Features**

This enclosure is molded out of UV resistant Polycarbonate + ABS, an industrial grade plastic with greater strength and durability than standard ABS. It features a gasketed hinged door with dual latches, a stainless-steel security screw and provision for padlock. Integrated mounting feet simplify installation. It meets or exceeds NEMA 3R, 3RX and IP24.

### Complete with Cable Glands and Wire Management Accessories

This enclosure includes 4 weatherproof cable glands. Simply punch out the seal, run your cable, and hand tighten for a water-tight seal. For convenience, the included accessory kit contains wall anchors, zip ties, hook-and-loop wire management straps, door locking key and more.

#### **Pole Mount Available**

A pole mounting kit is also available for this enclosure. It attaches to the rear of the enclosure and allows it to be mounted to poles and fence posts up to 9.5 inches in diameter.