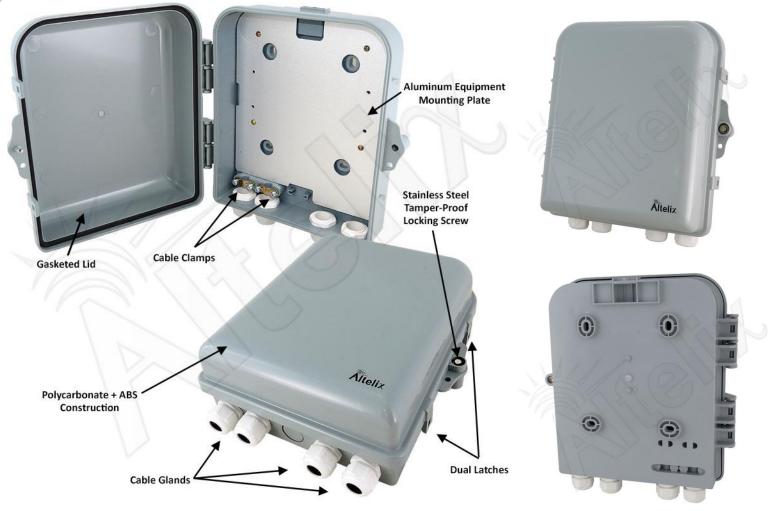

# **Features**

- Features a 1.5mm Thick Finished Aluminum Equipment Mounting Plate
- Meets NEMA 1, 2, 4, 4X, 12, 13, and IEC 529 IP65 and IP66
- Weatherproof and UV Stable
- Durable Polycarbonate + ABS
- RF Transparent for Wireless Devices
- Gasketed Lid with Dual Latches
- Tamper-Proof Locking Screw with Key and Provision for Padlock
- Includes Wall Mounting Hardware, Cable Glands, Zip Ties, Cable Management Loops
- Optional Pole Mount Kit Available

#### **Construction and Features**

This enclosure includes a 1.5mm thick finished aluminum equipment mounting plate. The enclosure is molded out of UV resistant Polycarbonate + ABS, an industrial grade plastic with greater strength and durability than standard ABS. It features a gasketed hinged door with dual latches, a stainless-steel security screw and provision for padlock. It meets or exceeds NEMA 1, 2, 4, 4X, 12, 13 and IEC 529 IP65, IP66.

#### **Complete with Cable Glands and Wire Management Accessories**

This enclosure includes 4 weatherproof cable glands. Simply punch out the seal, run your cable, and hand tighten for a water-tight seal. For convenience, the included accessory kit contains wall anchors, zip ties, hook-and-loop wire management straps, door locking key and more.