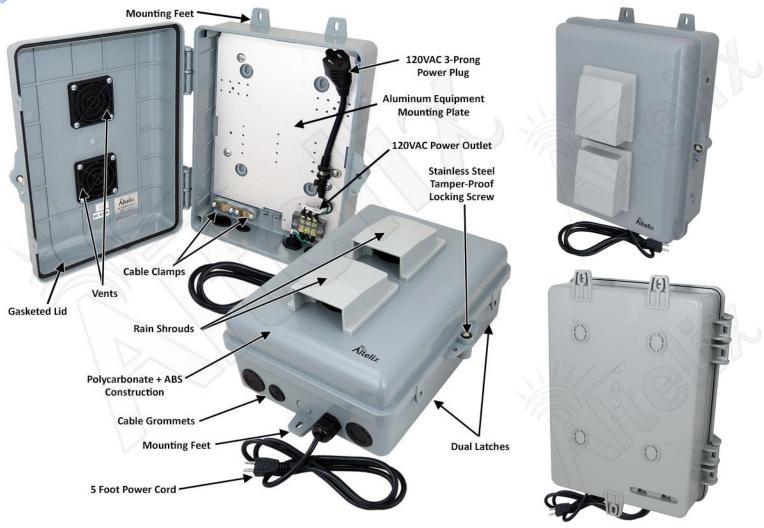

## **Features**

- (2) 21/4" Vents with Rain Shields and Screens
- Features a 1.5mm Thick Finished Aluminum Equipment Mounting Plate with a Pre-Wired 120VAC Power Plug
- Prewired 5 Foot Power Cord
- Meets NEMA 3R, 3RX and IP24
- Weatherproof and UV Stable Durable Polycarbonate + ABS
- RF Transparent for Wireless Devices
- Gasketed Lid with Dual Latches, Tamper-Proof Locking Screw with Key and Provision for Padlock
- Integral Mounting Feet
- Includes Wall Mounting Hardware, Cable Grommets and Glands, Zip Ties, Cable Management Straps
- Optional Pole Mount Kit Available

# Description

The **Altelix NP120905VA1C-OC** features two 2<sup>1</sup>/<sub>4</sub>" inch air vents with rain shields and screens. It is ideal for protecting small devices from harsh environments and tampering, while allowing ventilation for installed equipment or batteries.

## **Construction and Features**

This enclosure is molded out of UV resistant Polycarbonate + ABS, an industrial grade plastic with greater strength and durability than standard ABS. It features a gasketed hinged door with dual latches, a stainless-steel security screw and provision for padlock. Integrated mounting feet simplify installation.

#### 120VAC Power

This configuration consists of the PC+ABS NEMA enclosure with hinged lid and a 1.5mm thick aluminum plate with a pre-wired 3-prong 120VAC power plug. A 5 foot pre-wired power cord is included to power the enclosure, so no additional wiring is required.

### Complete with Cable Grommets, Cable Glands and Wire Management Accessories

For convenience, the included accessory kit contains wall anchors, zip ties, hook-and-loop wire management straps, door locking key and more.