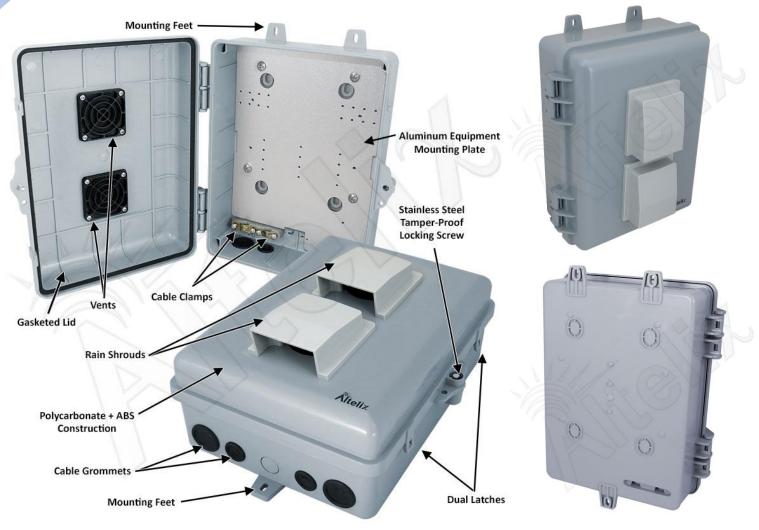

## **Features**

- Features a 1.5mm Thick Finished Aluminum Equipment Mounting Plate
- (2) 2<sup>1</sup>/<sub>4</sub>" Vents with Rain Shields and Screens
- RF Transparent for Wireless Devices
- Meets NEMA 3R, 3RX and IP24
- Weatherproof and UV Stable
- Durable Polycarbonate + ABS
- Gasketed Lid with Dual Latches
- Tamper-Proof Locking Screw with Key and Provision for Padlock
- Integral Mounting Feet
- Includes Wall Mounting Hardware, Cable Grommets, Zip Ties, Cable Management Loops
- Optional Pole Mount Kit Available

## Description

The **Altelix NP120905VP** Plastic Utility Enclosure features two 2<sup>1</sup>/<sub>4</sub>" inch air vents covered by rain shields, with cleanable screens. It is ideal for protecting small devices from harsh environments and tampering, while allowing ventilation for installed equipment or batteries.

#### **Construction and Features**

This enclosure includes a 1.5mm thick finished aluminum equipment mounting plate. This enclosure is molded out of UV resistant Polycarbonate + ABS, an industrial grade plastic with greater strength and durability than standard ABS. It features a gasketed hinged door with dual latches, a stainless-steel security screw and provision for padlock. Integrated mounting feet simplify installation. It meets or exceeds NEMA 3R, 3RX and IP24.

#### **Complete with Cable Grommets and Wire Management Accessories**

This enclosure includes 4 weatherproof cable grommets. Simply punch out the seal and run your cables. For convenience, the included accessory kit contains wall anchors, zip ties, hook-and-loop wire management straps, plastic wire management loops, door locking key and more.