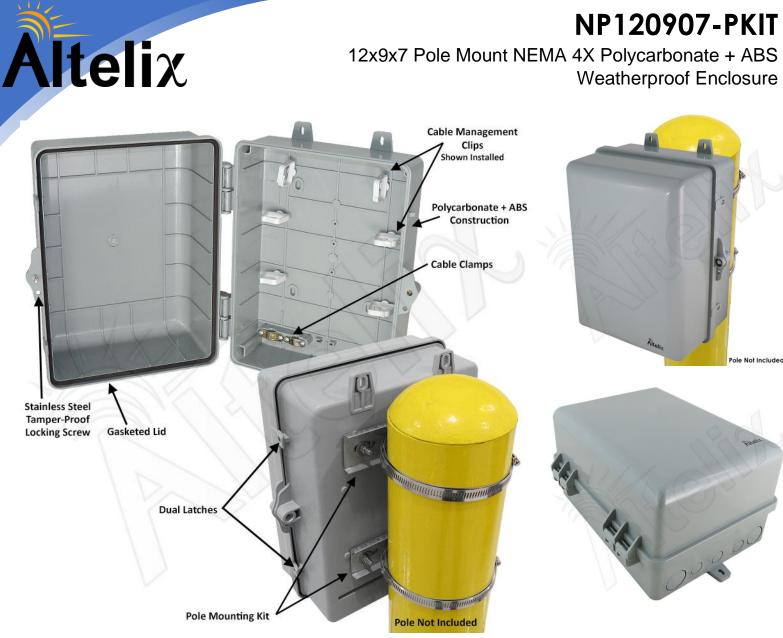

### Weatherproof Polycarbonate + ABS Construction for Extreme Durability

The **Altelix NP120907-PKIT** Plastic Utility Enclosure is an industrial quality general purpose weatherproof utility box designed to offer extreme protection for wiring, electronics and wireless devices in harsh environments. It features an extra deep lid providing additional depth. This kit includes the enclosure and the pole mount kit shown.

#### **Construction and Features**

This enclosure is molded out of UV resistant Polycarbonate + ABS, an industrial grade plastic with greater strength and durability than standard ABS. It features a gasketed hinged door with dual latches, a stainless steel security screw and provision for padlock. Integrated mounting feet simplify installation. It meets or exceeds NEMA 1, 2, 4, 4X, 12, 13 and IEC 529 IP65, IP66.

#### Mounting

This NEMA Box Kit includes the NMKG-150-08 Pole Mounting Kit that supports installation on poles up to 9.5 inches in diameter. These removable steel pole mounting brackets includes two heavy duty stainless steel adjustable bands.