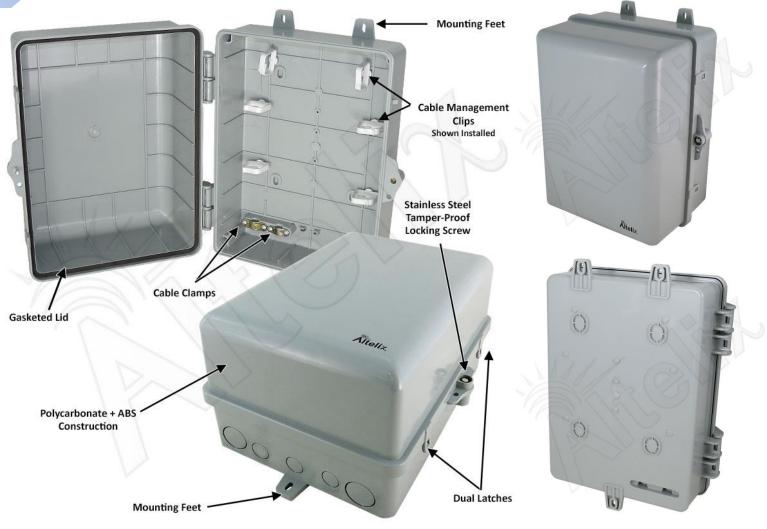

### Weatherproof Polycarbonate + ABS Construction for Extreme Durability

The **Altelix NP120907** Plastic Utility Enclosure is an industrial quality general purpose weatherproof utility box designed to offer extreme protection for wiring, electronics and wireless devices in harsh environments. It features an extra deep lid providing additional depth.

#### **Construction and Features**

This enclosure is molded out of UV resistant Polycarbonate + ABS, an industrial grade plastic with greater strength and durability than standard ABS. It features a gasketed hinged door with dual latches, a stainless steel security screw and provision for padlock. Integrated mounting feet simplify installation. It meets or exceeds NEMA 1, 2, 4, 4X, 12, 13 and IEC 529 IP65, IP66.

#### Complete with Cable Grommets and Wire Management Accessories

For convenience, the included accessory kit contains cable grommets, wall anchors, zip ties, hook-and-loop wire management straps, plastic wire management loops, door locking key and more.