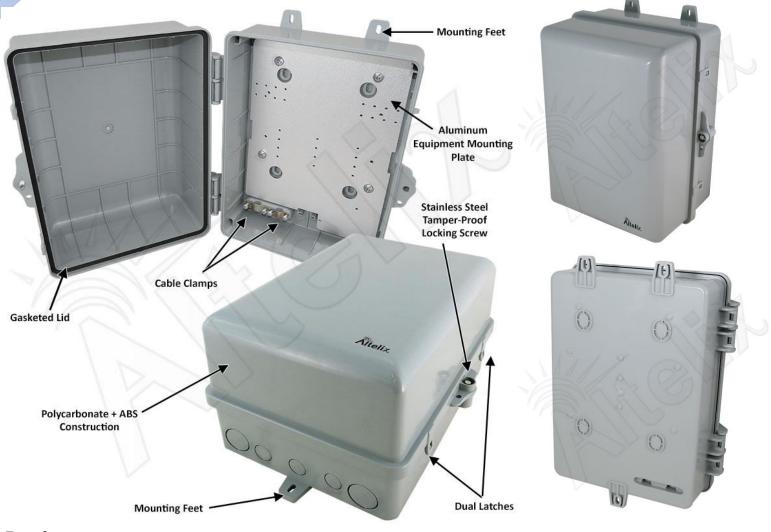

## **Features**

- Features a 1.5mm Thick Finished Aluminum Equipment Mounting Plate
- Meets NEMA 1, 2, 4, 4X, 12, 13 and IEC 529 IP65, IP66
- Weatherproof and UV Stable Durable Polycarbonate + ABS
- RF Transparent for Wireless Devices
- Extra Deep Gasketed Lid with Dual Latches
- Tamper-Proof Locking Screw with Key and Provision for Padlock
- Integral Mounting Feet
- Includes Wall Mounting Hardware, Cable Grommets, Zip Ties, Cable Management
  Loops
- Optional Pole Mount Kit Available

### Weatherproof Polycarbonate + ABS Construction for Extreme Durability

The **Altelix NP120907P** Plastic Utility Enclosure is an industrial quality general purpose weatherproof utility box designed to offer extreme protection for wiring, electronics and wireless devices in harsh environments. It features an extra deep lid providing additional depth.

#### **Construction and Features**

This enclosure includes a 1.5mm thick finished aluminum equipment mounting plate. The enclosure is molded out of UV resistant Polycarbonate + ABS, an industrial grade plastic with greater strength and durability than standard ABS. It features a gasketed hinged door with dual latches, a stainless steel security screw and provision for padlock. Integrated mounting feet simplify installation. It meets or exceeds NEMA 1, 2, 4, 4X, 12, 13 and IEC 529 IP65, IP66.

#### Complete with Cable Grommets and Glands and Wire Management Accessories

For convenience, the included accessory kit contains cable grommets and glands, wall anchors, zip ties, hook-and-loop wire management straps, door locking key and more.