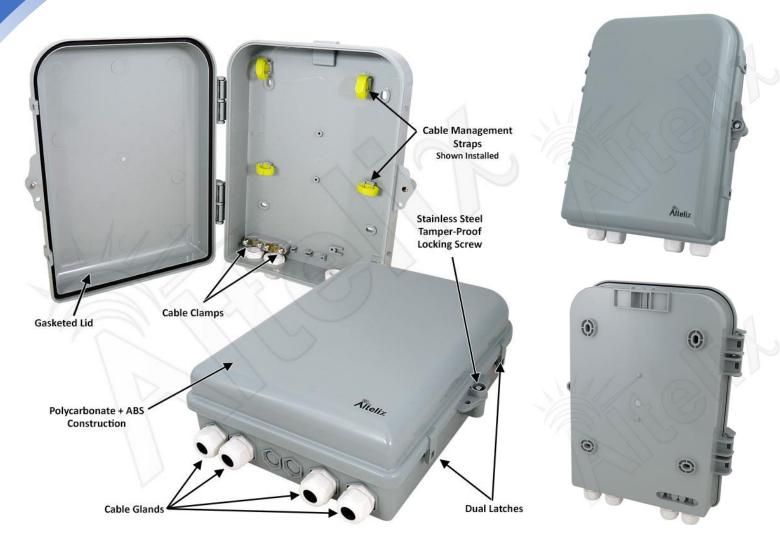

# **Features**

- Meets NEMA 1, 2, 4, 4X, 12, 13 and IEC 529 IP65, IP66
- Weatherproof and UV Stable
- Durable Polycarbonate + ABS
- RF Transparent for Wireless Devices
- Gasketed Lid with Dual Latches
- Tamper-Proof Locking Screw with Key and Provision for Padlock
- Includes Wall Mounting Hardware, Cable Glands, Zip Ties, Cable Management Loops
- Optional Pole Mount Kit Available

#### **Construction and Features**

This enclosure is molded out of UV resistant Polycarbonate + ABS, an industrial grade plastic with greater strength and durability than standard ABS. It features a gasketed hinged door with dual latches, a stainless steel security screw and provision for padlock. It meets or exceeds NEMA 1, 2, 4, 4X, 12, 13 and IEC 529 IP65, IP66.

### Complete with Cable Glands and Wire Management Accessories

This enclosure includes 4 weatherproof cable glands. Simply punch out the seal, run your cable, and hand tighten for a water-tight seal. For convenience, the included accessory kit contains wall anchors, zip ties, hook-and-loop wire management straps, door locking key and more.