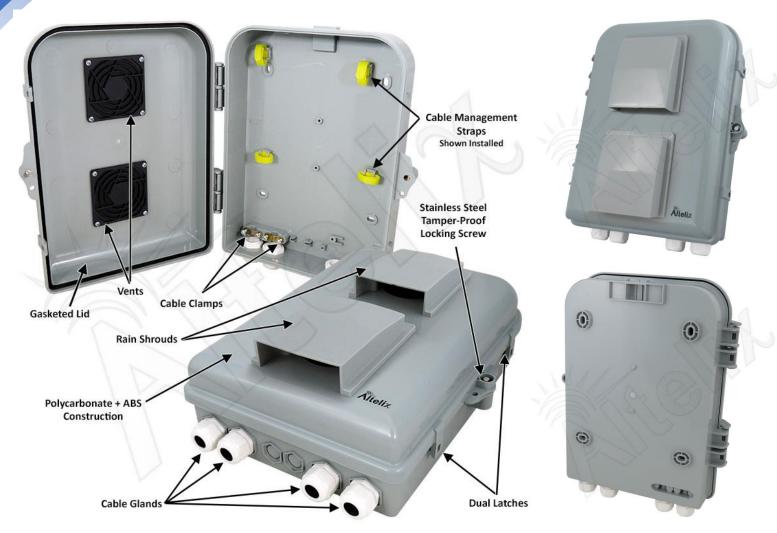

# **Features**

- (2) 3" Vents with Rain Shields and Screens
- Meets NEMA 3R, 3RX and IP24
- Weatherproof and UV Stable
- Durable Polycarbonate + ABS
- RF Transparent for Wireless Devices
- Gasketed Lid with Dual Latches
- Tamper-Proof Locking Screw with Key and Provision for Padlock
- Includes Wall Mounting Hardware, Cable Glands, Zip Ties, Cable Management Loops
- Optional Pole Mount Kit Available

### Vented Weatherproof Polycarbonate + ABS Construction for Extreme Durability

The **Altelix NP131004V** Plastic Utility Enclosure is an industrial quality general purpose weatherproof utility box designed to offer extreme protection for wiring, electronics and wireless devices in harsh environments. It features two 3" inch air vents covered by rain shields, with cleanable screens.

#### **Construction and Features**

This enclosure is molded out of UV resistant Polycarbonate + ABS, an industrial grade plastic with greater strength and durability than standard ABS. It features a gasketed hinged door with dual latches, a stainless steel security screw and provision for padlock. It meets or exceeds NEMA 3R, 3RX and IP24.

### Complete with Cable Glands and Wire Management Accessories

This enclosure includes 4 weatherproof cable glands. Simply punch out the seal, run your cable, and hand tighten for a water-tight seal. For convenience, the included accessory kit contains wall anchors, zip ties, hook-and-loop wire management straps, door locking key and more.