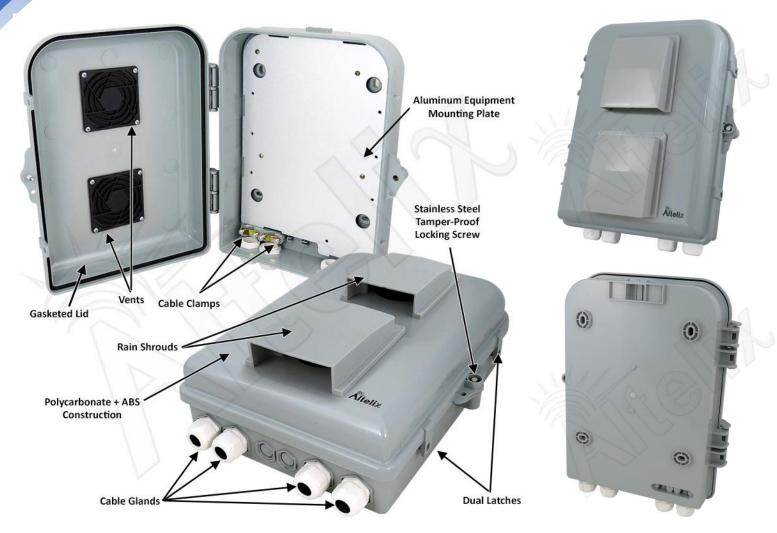

# **Features**

- (2) 3" Vents with Rain Shields and Screens
- 1.5mm Thick Finished Aluminum Equipment Mounting Plate
- Meets NEMA 3R, 3RX and IP24
- Weatherproof and UV Stable
- Durable Polycarbonate + ABS
- RF Transparent Enclosure for Wireless Devices
- Gasketed Lid with Dual Latches
- Tamper-Proof Locking Screw with Key and Provision for Padlock
- Includes Wall Mounting Hardware, Cable Glands, Zip Ties, Cable Management Straps

### Vented Weatherproof Polycarbonate + ABS Construction for Extreme Durability

The **Altelix NP131004VP** Plastic Utility Enclosure is an industrial quality general purpose weatherproof utility box designed to offer extreme protection for wiring, electronics and wireless devices in harsh environments. It features two 3" inch air vents covered by rain shields, with cleanable screens.

#### **Construction and Features**

This enclosure includes a 1.5mm thick finished aluminum equipment mounting plate. The enclosure is molded out of UV resistant Polycarbonate + ABS, an industrial grade plastic with greater strength and durability than standard ABS. It features a gasketed hinged door with dual latches, a stainless steel security screw and provision for padlock. It meets or exceeds NEMA 3R, 3RX and IP24.

#### Complete with Cable Glands and Wire Management Accessories

This enclosure includes 4 weatherproof cable glands. Simply punch out the seal, run your cable, and hand tighten for a water-tight seal. For convenience, the included accessory kit contains wall anchors, zip ties, hook-and-loop wire management straps, door locking key and more.