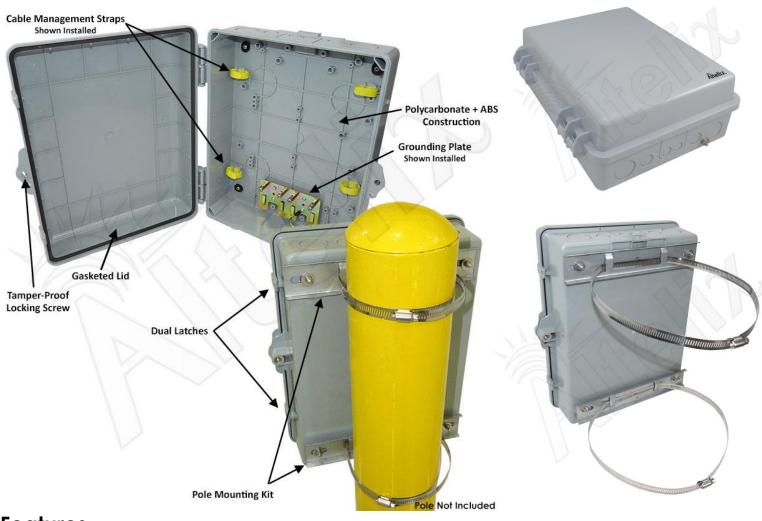

# **Features**

- Includes (2) Galvanized Steel Pole Mount Brackets & (2) Stainless Steel Adjustable Bands
- Meets NEMA Type 3, 3X and IEC IP55
- Weatherproof and UV Stable
- Durable Polycarbonate + ABS
- RF Transparent for Wireless Devices
- Gasketed Lid with Dual Latches
- Tamper-Proof Locking Screw with Key and Provision for Padlock
- Includes Wall Mounting Hardware, Cable Grommets, Zip Ties, Cable Management Loops and, Ground Plate & Ground Wire
- Knock-Out Holes on Top & Bottom
- Optional Equipment Mounting Plates Available

#### **Construction and Features**

This enclosure is molded out of UV resistant Polycarbonate + ABS, an industrial grade plastic with greater strength and durability than standard ABS. It features a gasketed hinged door with dual latches, a stainless-steel security screw and provision for a padlock. Knock-out holes are provided on the top and bottom. Meets or exceeds NEMA Type 3, 3X and IEC IP55.

#### **Pole Mounting**

The included Pole Mount Kit features (2) galvanized steel brackets and (2) stainless steel adjustable bands that accommodate poles up to 8 inches in diameter. For larger diameter poles, such as utility poles, longer bands can be used.

#### **Complete with Cable Grommets and Wire Management Accessories**

This enclosure includes an assortment of cable grommets that can be installed in the knock-out holes for a weather resistant seal. The included accessory kit contains wall anchors, zip ties, wire management loops, grounding plate and ground wire, door locking key and more.