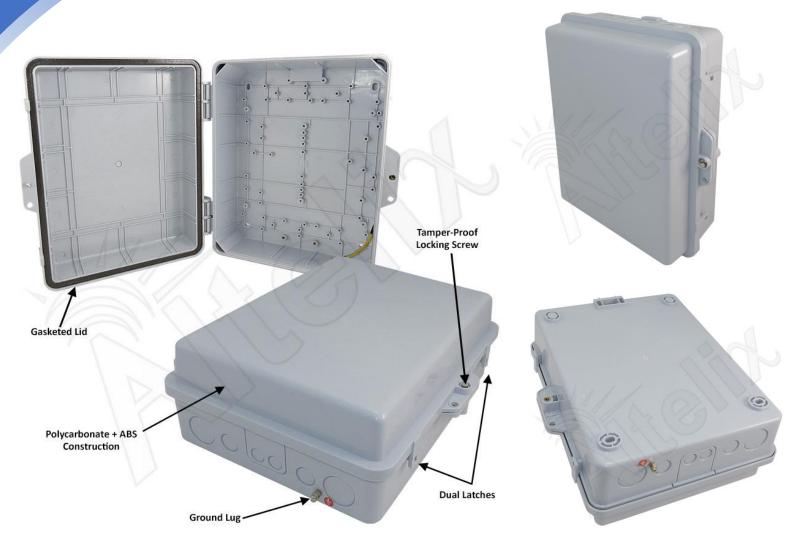

### **Features**

- Meets NEMA Type 3, 3X and IEC IP55
- Weatherproof and UV Stable
- Durable Polycarbonate + ABS
- RF Transparent for Wireless Devices
- Gasketed Lid with Dual Latches
- Tamper-Proof Locking Screw with Key and Provision for Padlock
- Includes Wall Mounting Hardware, Cable Grommets, Zip Ties, Cable Management Loops and, Ground Plate & Ground Wire
- Knock-Out Holes on Top & Bottom
- Optional Equipment Mounting Plates and Pole Mount Kits Available

#### **Construction and Features**

This enclosure is molded out of UV resistant Polycarbonate + ABS, an industrial grade plastic with greater strength and durability than standard ABS. It features a gasketed hinged door with dual latches, a stainless steel security screw and provision for a padlock. Knock-out holes are provided on the top and bottom. Meets or exceeds NEMA Type 3, 3X and IEC IP55.

#### Complete with Cable Grommets and Wire Management Accessories

This enclosure includes an assortment of cable grommets that can be installed in the knock-out holes for a weather resistant seal. The included accessory kit contains wall anchors, zip ties, wire management loops, grounding plate and ground wire, door locking key and more.