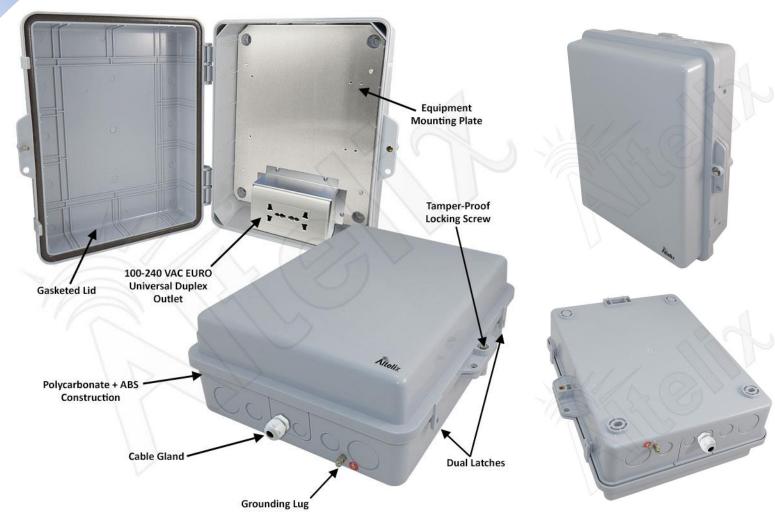

### **Features**

- (2) Pre-Wired Universal 100-240VAC Outlets
- Finished Aluminum Equipment Mounting Plate
- Weatherproof and UV Stable
- Durable Polycarbonate + ABS
- Gasketed Lid with Dual Latches
- Tamper-Proof Locking Screw with Key and Provision for Padlock
- Includes Wall Mounting Hardware, Cable Grommets and Cable Gland
- Knock-Out Holes on Top & Bottom
- Optional Pole Mounting Kits Available

### **Description**

The **Altelix NP141105AU** NEMA enclosure features a 100-240VAC universal power outlet supporting multiple international power standards in addition to the USA:

- 110VAC 50/60Hz
- 115VAC 50/60Hz
- 220VAC 50/60Hz
- 230VAC 50/60Hz
- 240VAC 50/60Hz

**Aluminum Equipment Mounting Plate -** The enclosure includes an aluminum equipment mounting plate. The plate can be drilled by the installer to suit unique site requirements.