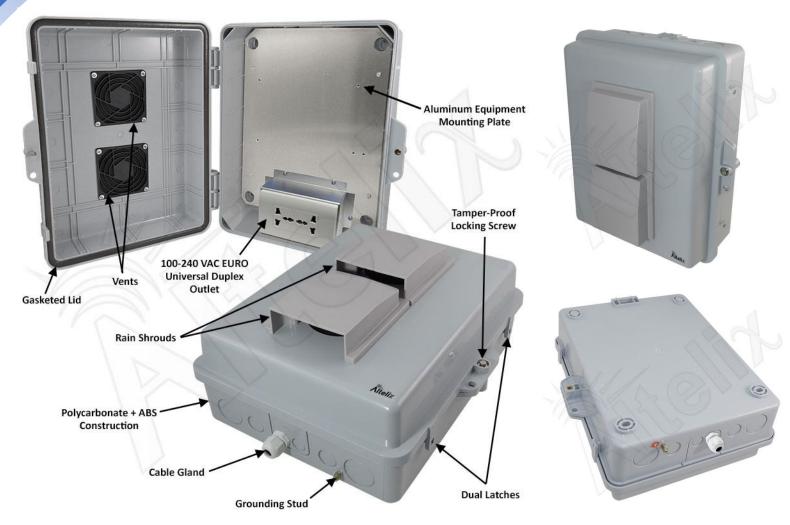

# **Features**

- Dual 3" Vents with Rain Shields to Expel Heat
- (2) Pre-Wired Universal 100-240VAC Outlets
- Finished Aluminum Equipment Mounting Plate
- Weatherproof and UV Stable
- Durable Polycarbonate + ABS
- Gasketed Lid with Dual Latches
- Tamper-Proof Locking Screw with Key and Provision for Padlock
- Includes Wall Mounting Hardware, Cable Grommets and Cable Gland
- Knock-Out Holes on Top & Bottom
- Optional Pole Mounting Kits Available

### **Description**

The **Altelix NP141105VAU** vented NEMA enclosure features a 100-240VAC universal power outlet supporting multiple international power standards in addition to the USA:

- 110VAC 50/60Hz
- 115VAC 50/60Hz
- 220VAC 50/60Hz
- 230VAC 50/60Hz
- 240VAC 50/60Hz

**Ventilation -** This enclosure features two 3 inch air vents with cleanable screens. Rain shields help prevent rainwater from entering the enclosure.

**Aluminum Equipment Mounting Plate -** The enclosure includes an aluminum equipment mounting plate. The plate can be drilled by the installer to suit unique site requirements.

#### Mounting

The enclosure can be wall mounted using the included wall anchors. An optional pole mount kit is also available for installations on poles up to 8 inches in diameter.

<sup>\*</sup>Please refer to the safety notes in the Technical Specs