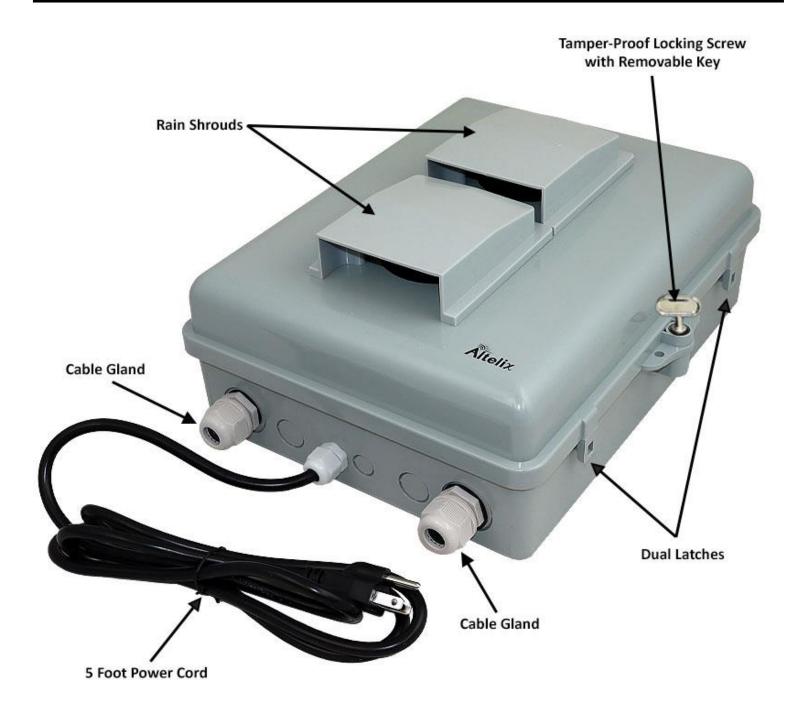

## **Features**

- Designed to fit the Arris® SURFboard® S33 DOCSIS® 3.1 Cable Modem
- Plug-and-Play design, easy to install
- Dual 3" Vents with rain shields to expel heat
- RF transparent design will not affect wireless signal range or coverage pattern
- Pre-wired 120VAC power outlet and pre-wired 5 foot 3-prong power cord
- Unique cable gland allows you to feed a pre-terminated Ethernet cable into the enclosure
- Weatherproof and UV stable durable Polycarbonate + ABS construction
- Gasketed lid with tamper-proof locking screw
- NEMA Type 3R, 3RX / IP24 Rated
- Includes wall mount hardware and cable grommets

### Rugged Polycarbonate + ABS Construction

This sleek enclosure is molded out of UV resistant Polycarbonate + ABS, an industrial grade plastic with greater strength and durability than standard ABS. It features a gasketed hinged door with dual latches, a stainless-steel security screw and provision for padlock. Integrated mounting feet simplify installation. It meets or exceeds NEMA 3R, 3RX and IP24.

#### Complete with Cable Grommets and Glands and Wire Management Straps

For convenience, the included accessory kit contains cable grommets and glands, wall anchors, zip ties, hook-and-loop wire management straps, door locking key and more.