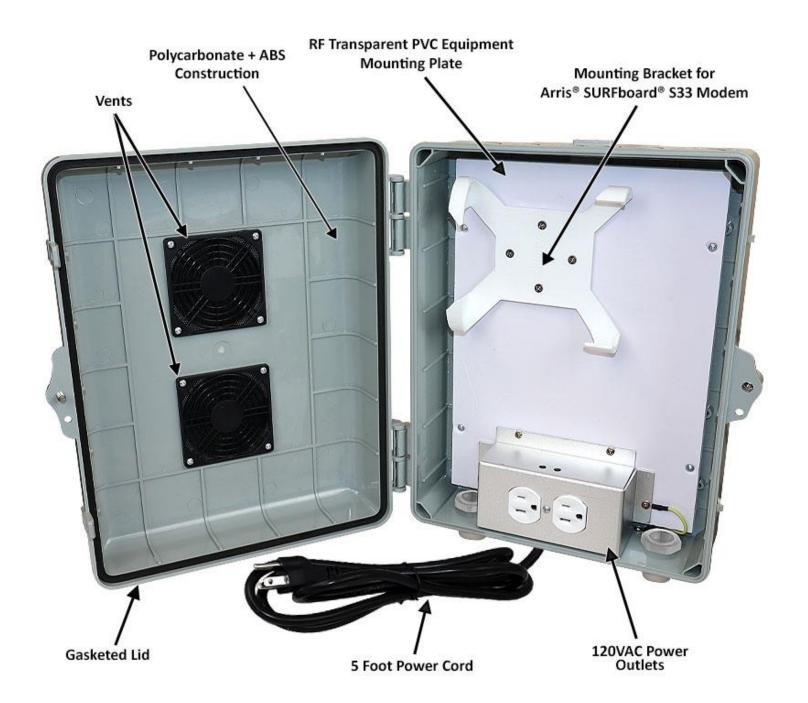

## **Features**

- Designed to fit the Arris® SURFboard® S33 DOCSIS® 3.1 Cable Modem
- Plug-and-Play design, easy to install
- Dual 3" Vents with rain shields to expel heat
- RF transparent design will not affect wireless signal range or coverage pattern
- Pre-wired 120VAC power outlet and pre-wired 5 foot 3-prong power cord
- Unique cable gland allows you to feed a pre-terminated Ethernet cable into the enclosure
- Weatherproof and UV stable durable Polycarbonate + ABS construction
- Gasketed lid with tamper-proof locking screw
- NEMA Type 3R, 3RX / IP24 Rated
- Includes wall mount hardware and cable grommets

## **Description**

The **Altelix Cable Modem Enclosure** is a vented weatherproof enclosure designed to provide added security from vandalism and protection from harsh environments for Arris® S33 SURFboard® cable modem. It features two 3" inch air vents with rain shields and screens to help expel heat from inside the enclosure.

### Rugged Polycarbonate + ABS Construction

This sleek enclosure is molded out of UV resistant Polycarbonate + ABS, an industrial grade plastic with greater strength and durability than standard ABS. It features a gasketed hinged door with dual latches, a stainless-steel security screw and provision for padlock. Integrated mounting feet simplify installation. It meets or exceeds NEMA 3R, 3RX and IP24.

#### **RF Transparent Design**

The non-metallic design of the enclosure and equipment mounting plate is RF transparent and will not interfere with the WiFi signal range or coverage pattern of Arris® SURFboard cable modem.

#### Complete with Cable Grommets and Glands and Wire Management Straps

For convenience, the included accessory kit contains cable grommets and glands, wall anchors, zip ties, hook-and-loop wire management straps, door locking key and more.