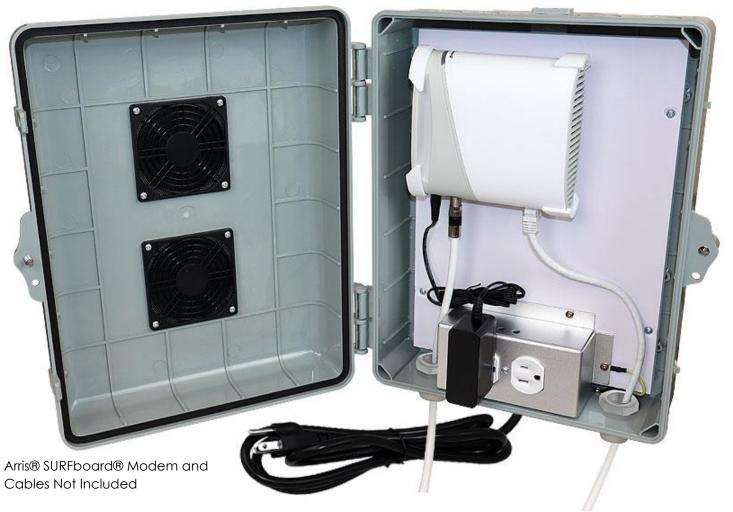

## **Description**

The **Altelix Cable Modem Enclosure** is a vented weatherproof enclosure designed to provide added security from vandalism and protection from harsh environments for Arris® S33 SURFboard® cable modem. It features two 3" inch air vents with rain shields and screens to help expel heat from inside the enclosure.

### Plug and Play Setup

The Altelix Cable Modem enclosure provides easy plug-n-play installation. Once the enclosure is mounted, insert the Arris® \$33 SURFboard® cable modem into the internal mounting bracket. Once seated on the mounting bracket, an optional hook-and-loop strap can be used for additional security. Plug the Arris® SURFboard power supply into the pre-wired 120VAC power outlet then plug the enclosure's 5 foot power cord into a 120VAC power outlet and you are up and running. Cable grommets on the enclosure allow coax and Ethernet cables to be connected to modem. This enclosure is compatible with the following Arris® SURFboard® modem:

#### **RF Transparent Design**

The non-metallic design of the enclosure and equipment mounting plate is RF transparent and will not interfere with the WiFi signal range or coverage pattern of Arris® SURFboard cable modem.

#### Complete with Cable Grommets and Glands and Wire Management Straps

For convenience, the included accessory kit contains cable grommets and glands, wall anchors, zip ties, hook-and-loop wire management straps, door locking key and more.