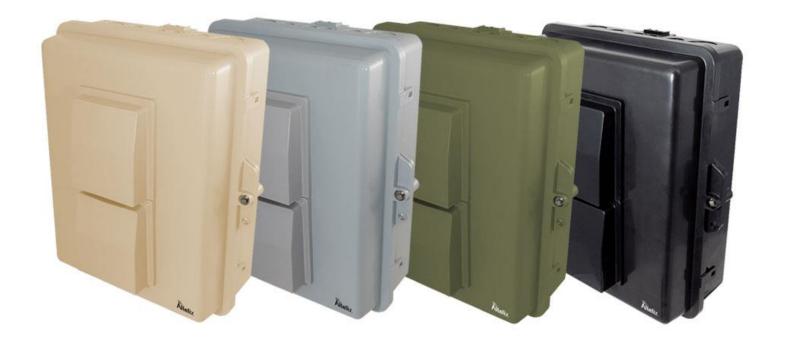

# **Specifications**

| Material                                  | PC+ABS Polycarbonate / ABS Blend              |
|-------------------------------------------|-----------------------------------------------|
| Color                                     | Gray, Black, Light Ivory, OD Green            |
| Voltage / Max Load                        | 120VAC                                        |
| Max Load                                  | 10A @ 120V                                    |
| Outer Dimensions (Height x Width x Depth) | 13.4 x 11.5 x 6.3 Inches (340 x 293 x 160 mm) |
| Inner Dimensions (Height x Width x Depth) | 9.5 x 8.0 x 3.2 Inches (241 x 203 x 81 mm)    |
| Mounting Plate Material                   | 0.25 in (6.4 mm) PVC                          |
| Weight                                    | 4.9 lbs. (2.2 kg)                             |
| Power Cord Length                         | 5 Feet (1.5m)                                 |
| Ratings                                   | NEMA Type 3R, 3RX / IP24                      |
| Flame Rating                              | Meets UL94-V0                                 |
| Compatible Arris® SURFboard® Model        | S33 3.1 Cable Modem                           |

# **Available Colors**