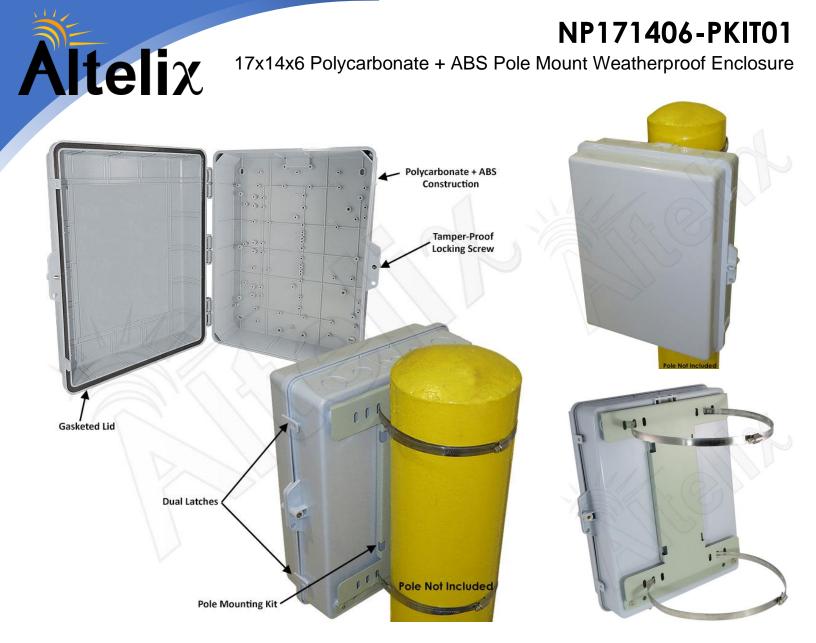

# Features

- Includes Steel Pole Mount Bracket and (2) Stainless Steel Adjustable Bands
- Meets NEMA Type 3, 3X and IEC IP55
- Weatherproof and UV Stable
- Durable Polycarbonate + ABS
- RF Transparent for Wireless Devices
- Gasketed Lid with Dual Latches
- Tamper-Proof Locking Screw with Key and Provision for Padlock
- Includes Wall Mounting Hardware, Cable Grommets, Zip Ties, Cable Management Loops and, Ground Plate & Ground Wire
- Knock-Out Holes on Top & Bottom
- Optional Equipment Mounting Plates and Pole Mount Kits Available

### **Construction and Features**

This enclosure is molded out of UV resistant Polycarbonate + ABS, an industrial grade plastic with greater strength and durability than standard ABS. It features a gasketed hinged door with dual latches, a stainless steel security screw and provision for a padlock. Knock-out holes are provided on the top and bottom. Meets or exceeds NEMA Type 3, 3X and IEC IP55.

### **Pole Mounting**

The included Pole Mount Kit features a powder coated steel bracket and two heavy duty stainless steel adjustable bands that accommodate poles up to 8 inches in diameter. For larger diameter poles, such as utility poles, longer bands can be used.