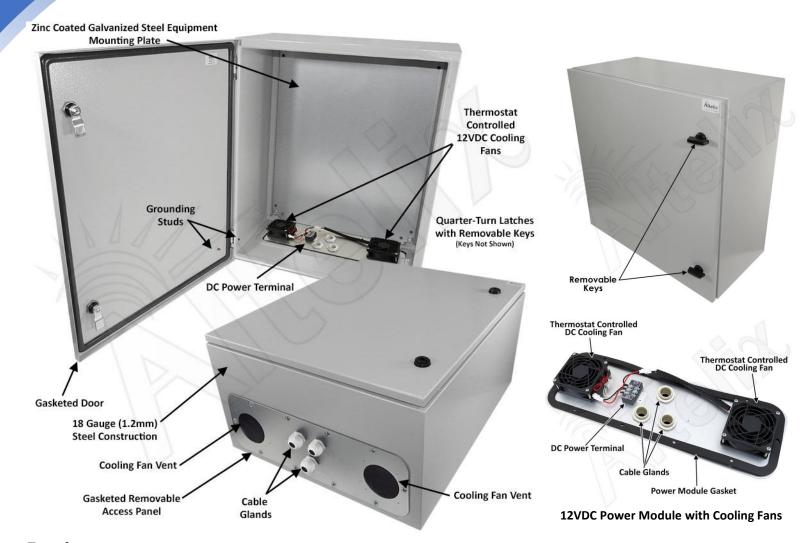

## **Description**

Construction and Features - This rugged vented enclosure features continuous seam welded 18 Gauge (1.2mm thick) steel construction. The enclosure door is fully gasketed making this enclosure suitable for use indoors or outdoors. The door features reinforced hinges and a dual quarter-turn latches to secure the enclosure. Internal grounding studs are provided on both the door enclosure. Both the enclosure and door are finished in a rugged epoxy polyester textured light gray powder coat finish.

**Galvanized Steel Equipment Plate -** This configuration consists of the steel NEMA enclosure with hinged door and a 18 Gauge (1.2mm thick) zinc coated galvanized steel plate for mounting and securing equipment. The enclosure and plate can be drilled and modified by the installer to suit unique site requirements.

**Removable Power and Fan Module -** The NS242012VFD1 features a removable power and fan module that attaches to the bottom of the enclosure. Constructed of rugged aluminum, this can be easily removed for servicing and is fully gasketed to ensure a proper seal. This power module features the two 12VDC cooling fans and the DC power terminal strip.

**Dual Cooling Fans Ventilation -** This enclosure features dual thermostat-controlled 12VDC cooling fans. The low noise, high airflow fans help maintain lower internal temperatures by allowing air to be either pushed or pulled through the enclosure.