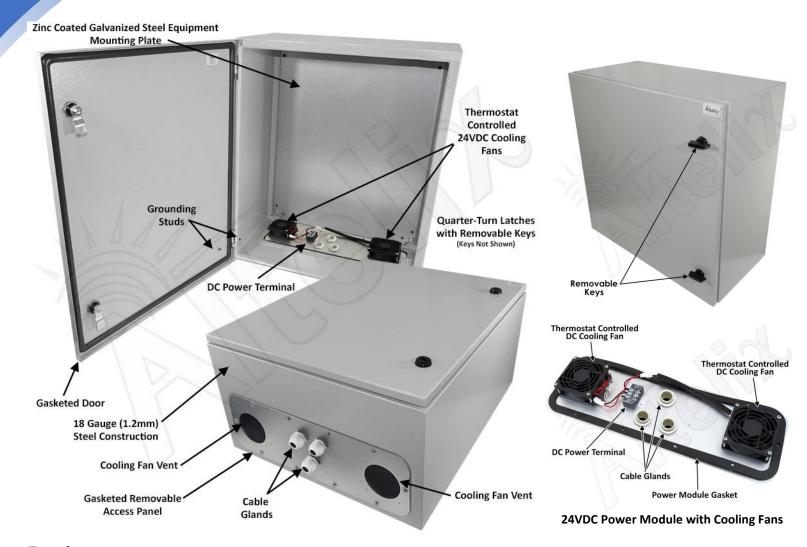

## **Description**

Construction and Features - This rugged vented enclosure features continuous seam welded 18 Gauge (1.2mm thick) steel construction. The enclosure door is fully gasketed making this enclosure suitable for use indoors or outdoors. The door features reinforced hinges and a dual quarter-turn latches to secure the enclosure. Internal grounding studs are provided on both the door enclosure. Both the enclosure and door are finished in a rugged epoxy polyester textured light gray powder coat finish.

**Galvanized Steel Equipment Plate -** This configuration consists of the steel NEMA enclosure with hinged door and a 18 Gauge (1.2mm thick) zinc coated galvanized steel plate for mounting and securing equipment. The enclosure and plate can be drilled and modified by the installer to suit unique site requirements.

**Removable Power and Fan Module -** The NS242012VFD2 features a removable power and fan module that attaches to the bottom of the enclosure. Constructed of rugged aluminum, this can be easily removed for servicing and is fully gasketed to ensure a proper seal. This power module features the two 24VDC cooling fans and the DC power terminal strip.

**Dual Cooling Fans Ventilation -** This enclosure features dual thermostat-controlled 24VDC cooling fans. The low noise, high airflow fans help maintain lower internal temperatures by allowing air to be either pushed or pulled through the enclosure.