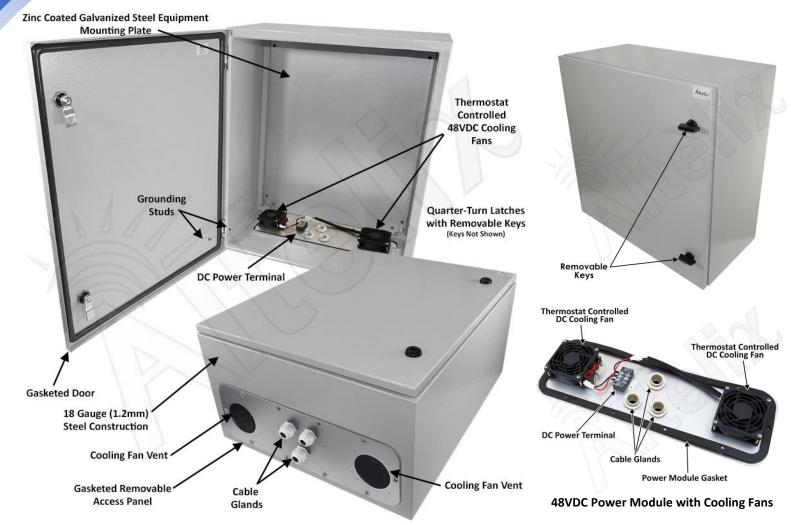

## **Description**

Construction and Features - This rugged vented enclosure features continuous seam welded 18 Gauge (1.2mm thick) steel construction. The enclosure door is fully gasketed making this enclosure suitable for use indoors or outdoors. The door features reinforced hinges and a dual quarter-turn latches to secure the enclosure. Internal grounding studs are provided on both the door enclosure. Both the enclosure and door are finished in a rugged epoxy polyester textured light gray powder coat finish.

**Galvanized Steel Equipment Plate -** This configuration consists of the steel NEMA enclosure with hinged door and a 18 Gauge (1.2mm thick) zinc coated galvanized steel plate for mounting and securing equipment. The enclosure and plate can be drilled and modified by the installer to suit unique site requirements.

**Removable Power and Fan Module -** The NS242012VFD4 features a removable power and fan module that attaches to the bottom of the enclosure. Constructed of rugged aluminum, this can be easily removed for servicing and is fully gasketed to ensure a proper seal. This power module features the two 48VDC cooling fans and the DC power terminal strip.

**Dual Cooling Fans Ventilation -** This enclosure features dual thermostat-controlled 48VDC cooling fans. The low noise, high airflow fans help maintain lower internal temperatures by allowing air to be either pushed or pulled through the enclosure.