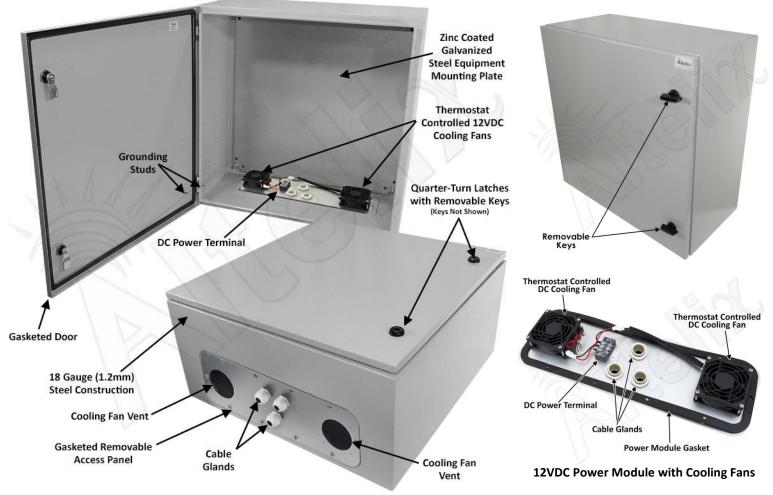

## Description

**Construction and Features -** This rugged vented enclosure features continuous seam welded 18 Gauge (1.2mm thick) steel construction. The enclosure door is fully gasketed making this enclosure suitable for use indoors or outdoors. The door features reinforced hinges and a dual quarter-turn latches to secure the enclosure. Internal grounding studs are provided on both the door enclosure. Both the enclosure and door are finished in a rugged epoxy polyester textured light gray powder coat finish.

**Galvanized Steel Equipment Plate** - This configuration consists of the steel NEMA enclosure with hinged door and a 18 Gauge (1.2mm thick) zinc coated galvanized steel plate for mounting and securing equipment. The enclosure and plate can be drilled and modified by the installer to suit unique site requirements.

**Removable Power and Fan Module -** The NS242412VFD1 features a removable power and fan module that attaches to the bottom of the enclosure. Constructed of rugged aluminum, this can be easily removed for servicing and is fully gasketed to ensure a proper seal. This power module features the two 12VDC cooling fans and the DC power terminal strip.

**Dual Cooling Fans Ventilation -** This enclosure features dual thermostat-controlled 12VDC cooling fans. The low noise, high airflow fans help maintain lower internal temperatures by allowing air to be either pushed or pulled through the enclosure.