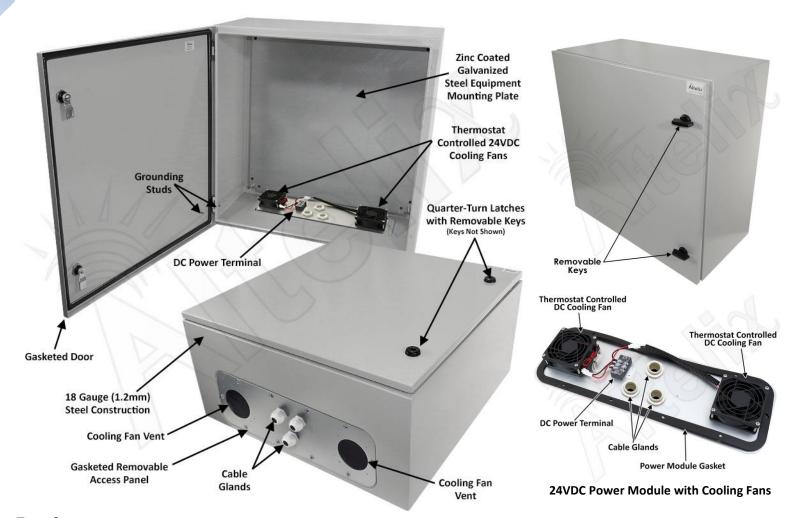

## **Description**

Construction and Features - This rugged vented enclosure features continuous seam welded 18 Gauge (1.2mm thick) steel construction. The enclosure door is fully gasketed making this enclosure suitable for use indoors or outdoors. The door features reinforced hinges and a dual quarter-turn latches to secure the enclosure. Internal grounding studs are provided on both the door enclosure. Both the enclosure and door are finished in a rugged epoxy polyester textured light gray powder coat finish.

**Galvanized Steel Equipment Plate -** This configuration consists of the steel NEMA enclosure with hinged door and a 18 Gauge (1.2mm thick) zinc coated galvanized steel plate for mounting and securing equipment. The enclosure and plate can be drilled and modified by the installer to suit unique site requirements.

**Removable Power and Fan Module -** The NS242412VFD2 features a removable power and fan module that attaches to the bottom of the enclosure. Constructed of rugged aluminum, this can be easily removed for servicing and is fully gasketed to ensure a proper seal. This power module features the two 24VDC cooling fans and the DC power terminal strip.

**Dual Cooling Fans Ventilation -** This enclosure features dual thermostat-controlled 24VDC cooling fans. The low noise, high airflow fans help maintain lower internal temperatures by allowing air to be either pushed or pulled through the enclosure.