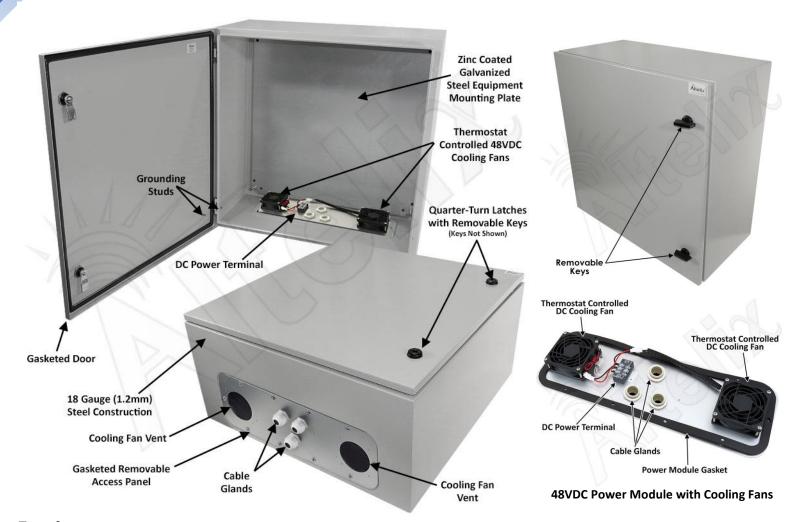

## **Description**

Construction and Features - This rugged vented enclosure features continuous seam welded 18 Gauge (1.2mm thick) steel construction. The enclosure door is fully gasketed making this enclosure suitable for use indoors or outdoors. The door features reinforced hinges and a dual quarter-turn latches to secure the enclosure. Internal grounding studs are provided on both the door enclosure. Both the enclosure and door are finished in a rugged epoxy polyester textured light gray powder coat finish.

**Galvanized Steel Equipment Plate -** This configuration consists of the steel NEMA enclosure with hinged door and a 18 Gauge (1.2mm thick) zinc coated galvanized steel plate for mounting and securing equipment. The enclosure and plate can be drilled and modified by the installer to suit unique site requirements.

**Removable Power and Fan Module -** The NS242412VFD4 features a removable power and fan module that attaches to the bottom of the enclosure. Constructed of rugged aluminum, this can be easily removed for servicing and is fully gasketed to ensure a proper seal. This power module features the two 48VDC cooling fans and the DC power terminal strip.

**Dual Cooling Fans Ventilation -** This enclosure features dual thermostat-controlled 48VDC cooling fans. The low noise, high airflow fans help maintain lower internal temperatures by allowing air to be either pushed or pulled through the enclosure.