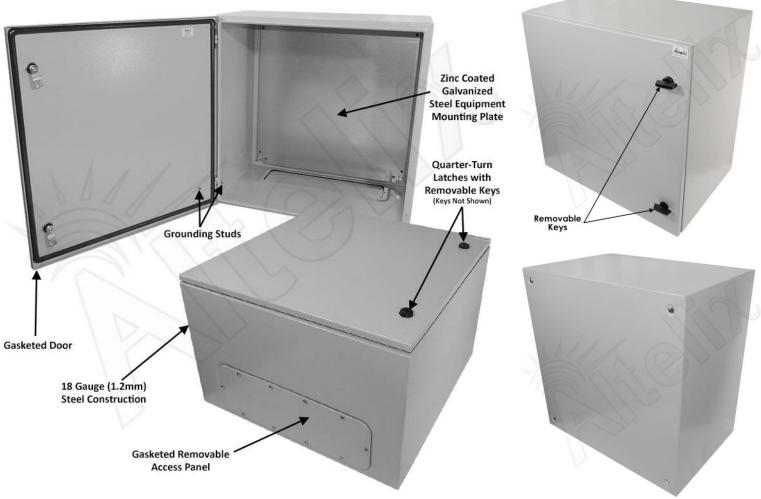

#### **Construction and Features**

This rugged IP66 rated enclosure features continuous seam welded 18 Gauge (1.2mm thick) steel construction. The enclosure door is fully gasketed making this enclosure suitable for use indoors or outdoors. The door features reinforced hinges and dual quarter-turn latches to secure the enclosure. Internal grounding studs are provided on both the door enclosure. A removable access panel is provided and is fully gasketed to ensure proper seal.

#### **Galvanized Steel Equipment Plate**

This configuration consists of the steel NEMA enclosure with hinged door and a 18 Gauge (1.2mm thick) zinc coated galvanized steel plate for mounting and securing equipment. The enclosure and plate can be drilled and modified by the installer to suit unique site requirements.

#### **Optional Lockable Latches**

For additional protection of internal equipment installed, two lockable latches are available. A keyed lock set which includes two keys as well as one that allows the enclosure to be securely locked via use of a padlock (not included). Both are direct replacements for the standard quarter-turn latches that come pre-installed in the enclosures.