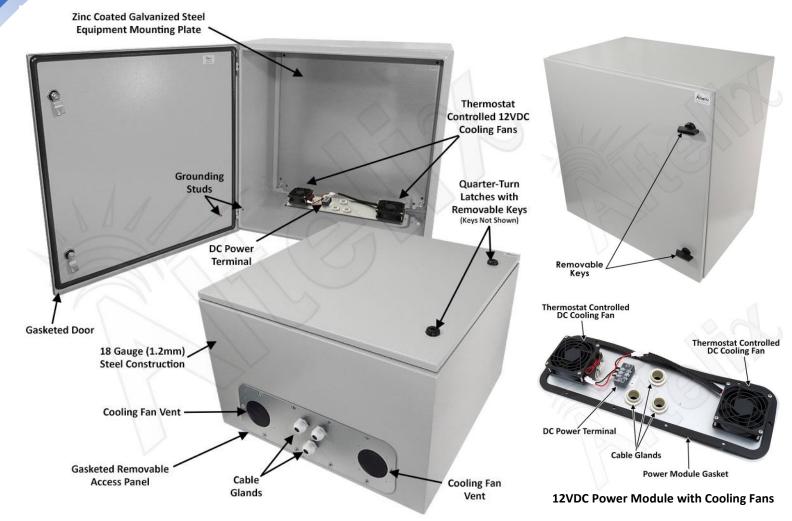

## **Description**

Construction and Features - This rugged vented enclosure features continuous seam welded 18 Gauge (1.2mm thick) steel construction. The enclosure door is fully gasketed making this enclosure suitable for use indoors or outdoors. The door features reinforced hinges and dual quarter-turn latches to secure the enclosure. Internal grounding studs are provided on both the door enclosure. Both the enclosure and door are finished in a rugged epoxy polyester textured light gray powder coat finish.

**Galvanized Steel Equipment Plate -** This configuration consists of the steel NEMA enclosure with hinged door and a 18 Gauge (1.2mm thick) zinc coated galvanized steel plate for mounting and securing equipment. The enclosure and plate can be drilled and modified by the installer to suit unique site requirements.

**Removable Power and Fan Module -** The NS242416VFD1 features a removable power and fan module that attaches to the bottom of the enclosure. Constructed of rugged aluminum, this can be easily removed for servicing and is fully gasketed to ensure a proper seal. This power module features the two 12VDC cooling fans and the DC power terminal strip.

**Dual Cooling Fans Ventilation -** This enclosure features dual thermostat-controlled 12VDC cooling fans. The low noise, high airflow fans help maintain lower internal temperatures by allowing air to be either pushed or pulled through the enclosure.