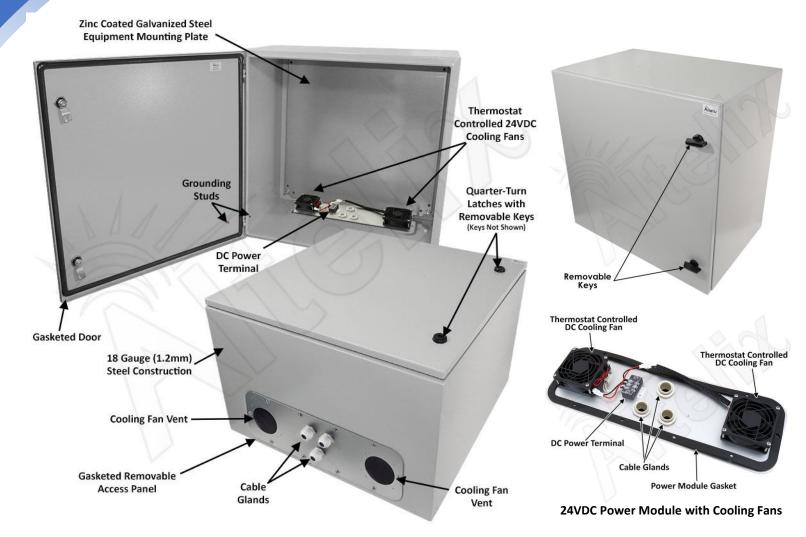

## **Description**

Construction and Features - This rugged vented enclosure features continuous seam welded 18 Gauge (1.2mm thick) steel construction. The enclosure door is fully gasketed making this enclosure suitable for use indoors or outdoors. The door features reinforced hinges and dual quarter-turn latches to secure the enclosure. Internal grounding studs are provided on both the door enclosure. Both the enclosure and door are finished in a rugged epoxy polyester textured light gray powder coat finish.

**Galvanized Steel Equipment Plate -** This configuration consists of the steel NEMA enclosure with hinged door and a 18 Gauge (1.2mm thick) zinc coated galvanized steel plate for mounting and securing equipment. The enclosure and plate can be drilled and modified by the installer to suit unique site requirements.

**Removable Power and Fan Module -** The NS242416VFD2 features a removable power and fan module that attaches to the bottom of the enclosure. Constructed of rugged aluminum, this can be easily removed for servicing and is fully gasketed to ensure a proper seal. This power module features the two 24VDC cooling fans and the DC power terminal strip.

**Dual Cooling Fans Ventilation -** This enclosure features dual thermostat-controlled 24VDC cooling fans. The low noise, high airflow fans help maintain lower internal temperatures by allowing air to be either pushed or pulled through the enclosure.