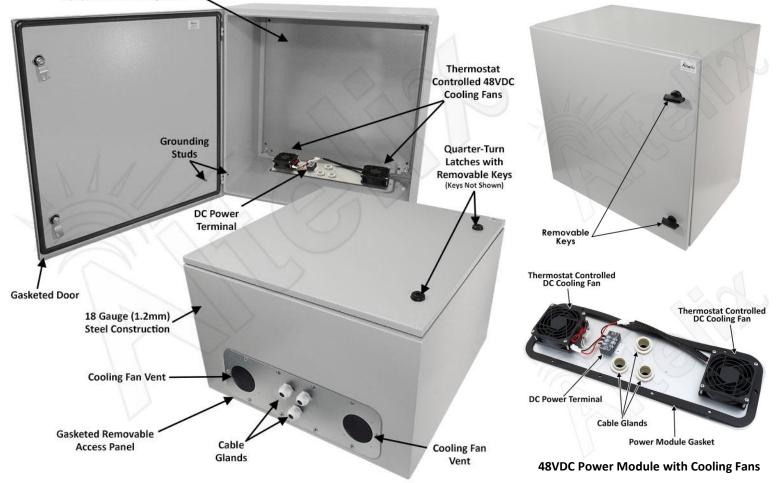

## Description

**Construction and Features -** This rugged vented enclosure features continuous seam welded 18 Gauge (1.2mm thick) steel construction. The enclosure door is fully gasketed making this enclosure suitable for use indoors or outdoors. The door features reinforced hinges and dual quarter-turn latches to secure the enclosure. Internal grounding studs are provided on both the door enclosure. Both the enclosure and door are finished in a rugged epoxy polyester textured light gray powder coat finish.

**Galvanized Steel Equipment Plate** - This configuration consists of the steel NEMA enclosure with hinged door and a 18 Gauge (1.2mm thick) zinc coated galvanized steel plate for mounting and securing equipment. The enclosure and plate can be drilled and modified by the installer to suit unique site requirements.

**Removable Power and Fan Module -** The NS242416VFD4 features a removable power and fan module that attaches to the bottom of the enclosure. Constructed of rugged aluminum, this can be easily removed for servicing and is fully gasketed to ensure a proper seal. This power module features the two 48VDC cooling fans and the DC power terminal strip.

**Dual Cooling Fans Ventilation -** This enclosure features dual thermostat-controlled 48VDC cooling fans. The low noise, high airflow fans help maintain lower internal temperatures by allowing air to be either pushed or pulled through the enclosure.