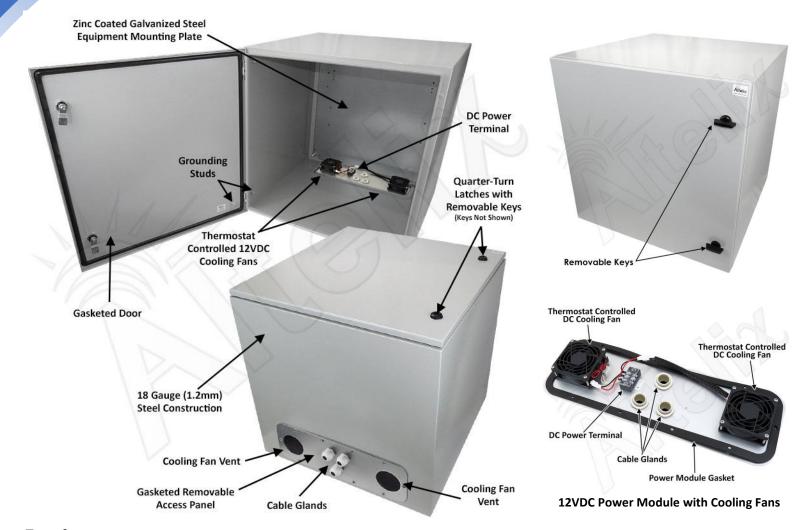

## **Description**

Construction and Features - This rugged vented enclosure features continuous seam welded 18 Gauge (1.2mm thick) steel construction. The enclosure door is fully gasketed making this enclosure suitable for use indoors or outdoors. The door features reinforced hinges and a dual quarter-turn latches to secure the enclosure. Internal grounding studs are provided on both the door enclosure. Both the enclosure and door are finished in a rugged epoxy polyester textured light gray powder coat finish.

**Galvanized Steel Equipment Plate -** This configuration consists of the steel NEMA enclosure with hinged door and a 18 Gauge (1.2mm thick) zinc coated galvanized steel plate for mounting and securing equipment. The enclosure and plate can be drilled and modified by the installer to suit unique site requirements.

**Removable Power and Fan Module -** The NS242424VFD1 features a removable power and fan module that attaches to the bottom of the enclosure. Constructed of rugged aluminum, this can be easily removed for servicing and is fully gasketed to ensure a proper seal. This power module features the two 12VDC cooling fans and the DC power terminal strip.

**Dual Cooling Fans Ventilation -** This enclosure features dual thermostat-controlled 12VDC cooling fans. The low noise, high airflow fans help maintain lower internal temperatures by allowing air to be either pushed or pulled through the enclosure.