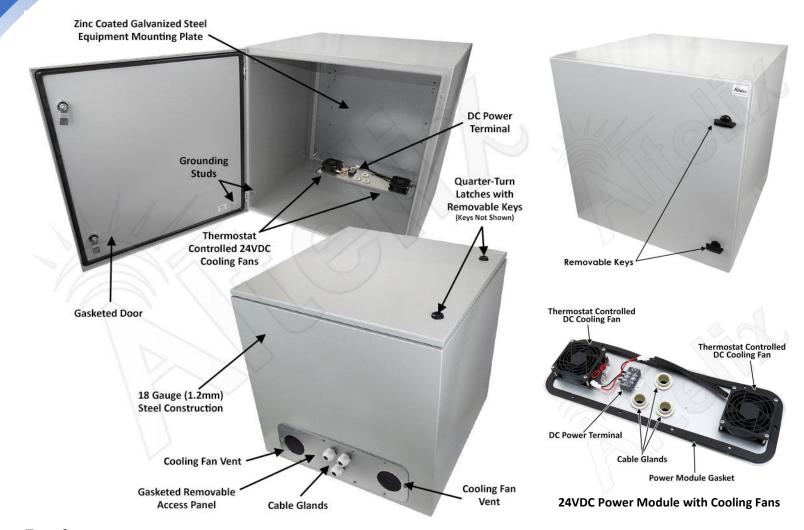

## **Description**

Construction and Features - This rugged vented enclosure features continuous seam welded 18 Gauge (1.2mm thick) steel construction. The enclosure door is fully gasketed making this enclosure suitable for use indoors or outdoors. The door features reinforced hinges and a dual quarter-turn latches to secure the enclosure. Internal grounding studs are provided on both the door enclosure. Both the enclosure and door are finished in a rugged epoxy polyester textured light gray powder coat finish.

**Galvanized Steel Equipment Plate -** This configuration consists of the steel NEMA enclosure with hinged door and a 18 Gauge (1.2mm thick) zinc coated galvanized steel plate for mounting and securing equipment. The enclosure and plate can be drilled and modified by the installer to suit unique site requirements.

**Removable Power and Fan Module -** The NS242424VFD2 features a removable power and fan module that attaches to the bottom of the enclosure. Constructed of rugged aluminum, this can be easily removed for servicing and is fully gasketed to ensure a proper seal. This power module features the two 24VDC cooling fans and the DC power terminal strip.

**Dual Cooling Fans Ventilation -** This enclosure features dual thermostat-controlled 24VDC cooling fans. The low noise, high airflow fans help maintain lower internal temperatures by allowing air to be either pushed or pulled through the enclosure.