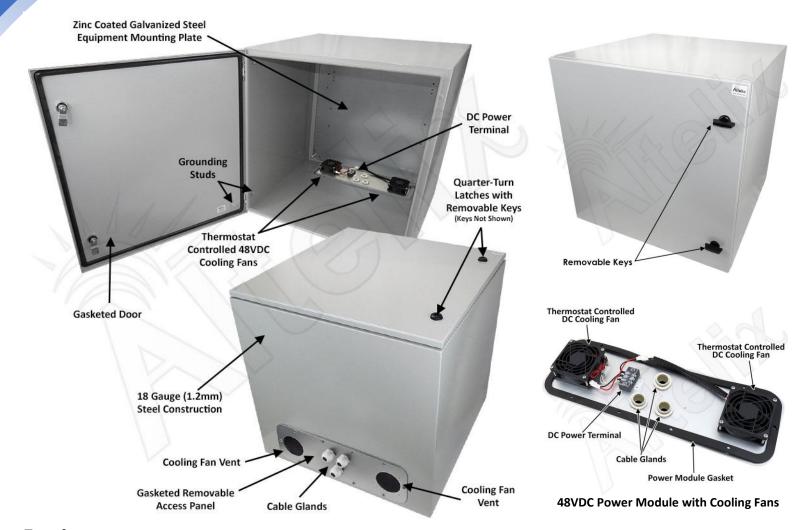

## **Description**

Construction and Features - This rugged vented enclosure features continuous seam welded 18 Gauge (1.2mm thick) steel construction. The enclosure door is fully gasketed making this enclosure suitable for use indoors or outdoors. The door features reinforced hinges and a dual quarter-turn latches to secure the enclosure. Internal grounding studs are provided on both the door enclosure. Both the enclosure and door are finished in a rugged epoxy polyester textured light gray powder coat finish.

**Galvanized Steel Equipment Plate -** This configuration consists of the steel NEMA enclosure with hinged door and a 18 Gauge (1.2mm thick) zinc coated galvanized steel plate for mounting and securing equipment. The enclosure and plate can be drilled and modified by the installer to suit unique site requirements.

**Removable Power and Fan Module -** The NS242424VFD4 features a removable power and fan module that attaches to the bottom of the enclosure. Constructed of rugged aluminum, this can be easily removed for servicing and is fully gasketed to ensure a proper seal. This power module features the two 48VDC cooling fans and the DC power terminal strip.

**Dual Cooling Fans Ventilation -** This enclosure features dual thermostat-controlled 48VDC cooling fans. The low noise, high airflow fans help maintain lower internal temperatures by allowing air to be either pushed or pulled through the enclosure.