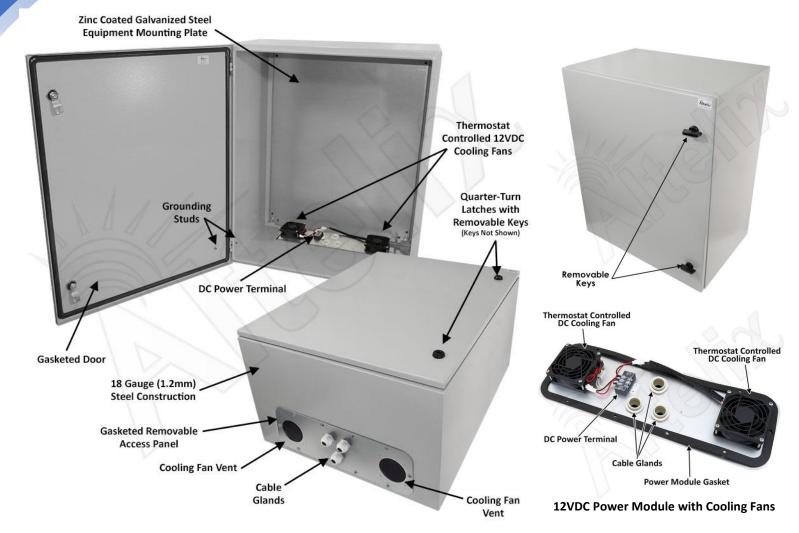

## **Description**

Construction and Features - This rugged vented enclosure features continuous seam welded 18 Gauge (1.2mm thick) steel construction. The enclosure door is fully gasketed making this enclosure suitable for use indoors or outdoors. The door features reinforced hinges and a dual quarter-turn latches to secure the enclosure. Internal grounding studs are provided on both the door enclosure. Both the enclosure and door are finished in a rugged epoxy polyester textured light gray powder coat finish.

**Galvanized Steel Equipment Plate -** This configuration consists of the steel NEMA enclosure with hinged door and a 18 Gauge (1.2mm thick) zinc coated galvanized steel plate for mounting and securing equipment. The enclosure and plate can be drilled and modified by the installer to suit unique site requirements.

**Removable Power and Fan Module -** The NS282416VFD1 features a removable power and fan module that attaches to the bottom of the enclosure. Constructed of rugged aluminum, this can be easily removed for servicing and is fully gasketed to ensure a proper seal. This power module features the two 12VDC cooling fans and the DC power terminal strip.

**Dual Cooling Fans Ventilation -** This enclosure features dual thermostat-controlled 12VDC cooling fans. The low noise, high airflow fans help maintain lower internal temperatures by allowing air to be either pushed or pulled through the enclosure.