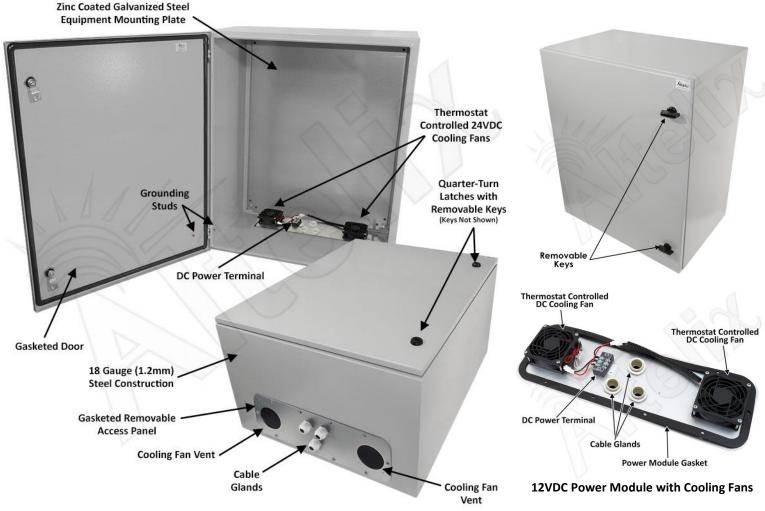

## Description

**Construction and Features -** This rugged vented enclosure features continuous seam welded 18 Gauge (1.2mm thick) steel construction. The enclosure door is fully gasketed making this enclosure suitable for use indoors or outdoors. The door features reinforced hinges and a dual quarter-turn latches to secure the enclosure. Internal grounding studs are provided on both the door enclosure. Both the enclosure and door are finished in a rugged epoxy polyester textured light gray powder coat finish.

**Galvanized Steel Equipment Plate -** This configuration consists of the steel NEMA enclosure with hinged door and a 18 Gauge (1.2mm thick) zinc coated galvanized steel plate for mounting and securing equipment. The enclosure and plate can be drilled and modified by the installer to suit unique site requirements.

**Removable Power and Fan Module -** The NS282416VFD2 features a removable power and fan module that attaches to the bottom of the enclosure. Constructed of rugged aluminum, this can be easily removed for servicing and is fully gasketed to ensure a proper seal. This power module features the two 24VDC cooling fans and the DC power terminal strip.

**Dual Cooling Fans Ventilation -** This enclosure features dual thermostat-controlled 24VDC cooling fans. The low noise, high airflow fans help maintain lower internal temperatures by allowing air to be either pushed or pulled through the enclosure.