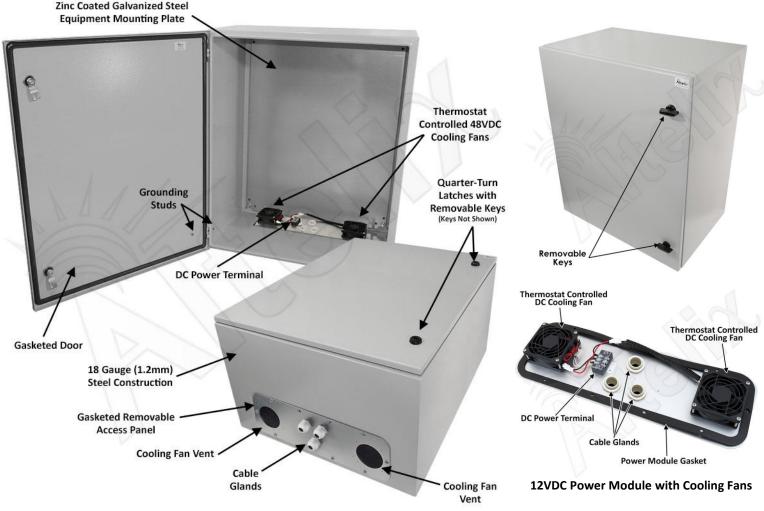

## Description

**Construction and Features -** This rugged vented enclosure features continuous seam welded 18 Gauge (1.2mm thick) steel construction. The enclosure door is fully gasketed making this enclosure suitable for use indoors or outdoors. The door features reinforced hinges and a dual quarter-turn latches to secure the enclosure. Internal grounding studs are provided on both the door enclosure. Both the enclosure and door are finished in a rugged epoxy polyester textured light gray powder coat finish.

**Galvanized Steel Equipment Plate** - This configuration consists of the steel NEMA enclosure with hinged door and a 18 Gauge (1.2mm thick) zinc coated galvanized steel plate for mounting and securing equipment. The enclosure and plate can be drilled and modified by the installer to suit unique site requirements.

**Removable Power and Fan Module -** The NS282416VFD4 features a removable power and fan module that attaches to the bottom of the enclosure. Constructed of rugged aluminum, this can be easily removed for servicing and is fully gasketed to ensure a proper seal. This power module features the two 48VDC cooling fans and the DC power terminal strip.

**Dual Cooling Fans Ventilation -** This enclosure features dual thermostat-controlled 48VDC cooling fans. The low noise, high airflow fans help maintain lower internal temperatures by allowing air to be either pushed or pulled through the enclosure.