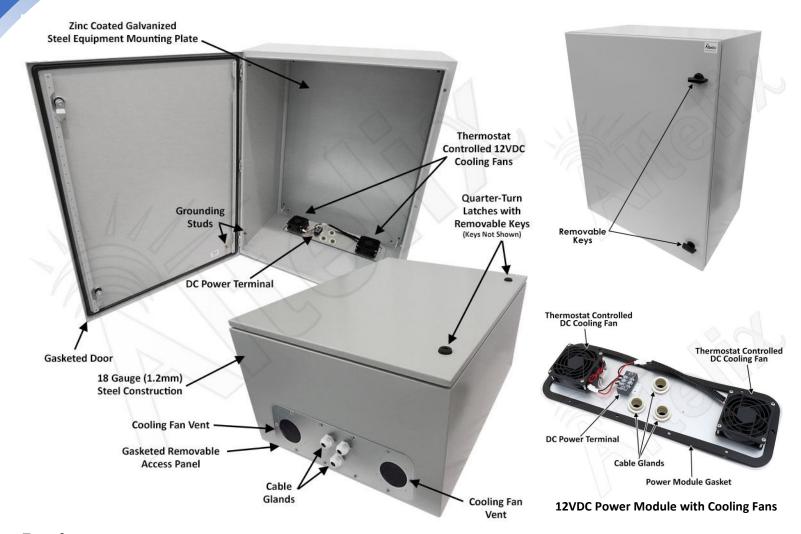

## **Description**

Construction and Features - This rugged vented enclosure features continuous seam welded 18 Gauge (1.2mm thick) steel construction. The enclosure door is fully gasketed making this enclosure suitable for use indoors or outdoors. The door features reinforced hinges and a dual quarter-turn latches to secure the enclosure. Internal grounding studs are provided on both the door enclosure. Both the enclosure and door are finished in a rugged epoxy polyester textured light gray powder coat finish.

**Galvanized Steel Equipment Plate -** This configuration consists of the steel NEMA enclosure with hinged door and a 18 Gauge (1.2mm thick) zinc coated galvanized steel plate for mounting and securing equipment. The enclosure and plate can be drilled and modified by the installer to suit unique site requirements.

**Removable Power and Fan Module -** The NS322416VFD1 features a removable power and fan module that attaches to the bottom of the enclosure. Constructed of rugged aluminum, this can be easily removed for servicing and is fully gasketed to ensure a proper seal. This power module features the two 12VDC cooling fans and the DC power terminal strip.

**Dual Cooling Fans Ventilation -** This enclosure features dual thermostat-controlled 12VDC cooling fans. The low noise, high airflow fans help maintain lower internal temperatures by allowing air to be either pushed or pulled through the enclosure.