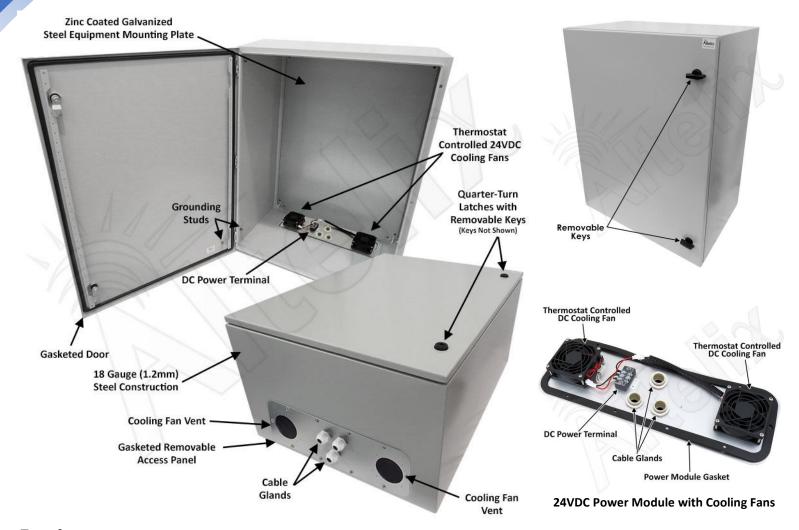

## **Description**

Construction and Features - This rugged vented enclosure features continuous seam welded 18 Gauge (1.2mm thick) steel construction. The enclosure door is fully gasketed making this enclosure suitable for use indoors or outdoors. The door features reinforced hinges and a dual quarter-turn latches to secure the enclosure. Internal grounding studs are provided on both the door enclosure. Both the enclosure and door are finished in a rugged epoxy polyester textured light gray powder coat finish.

**Galvanized Steel Equipment Plate -** This configuration consists of the steel NEMA enclosure with hinged door and a 18 Gauge (1.2mm thick) zinc coated galvanized steel plate for mounting and securing equipment. The enclosure and plate can be drilled and modified by the installer to suit unique site requirements.

**Removable Power and Fan Module -** The NS322416VFD2 features a removable power and fan module that attaches to the bottom of the enclosure. Constructed of rugged aluminum, this can be easily removed for servicing and is fully gasketed to ensure a proper seal. This power module features the two 24VDC cooling fans and the DC power terminal strip.

**Dual Cooling Fans Ventilation -** This enclosure features dual thermostat-controlled 24VDC cooling fans. The low noise, high airflow fans help maintain lower internal temperatures by allowing air to be either pushed or pulled through the enclosure.