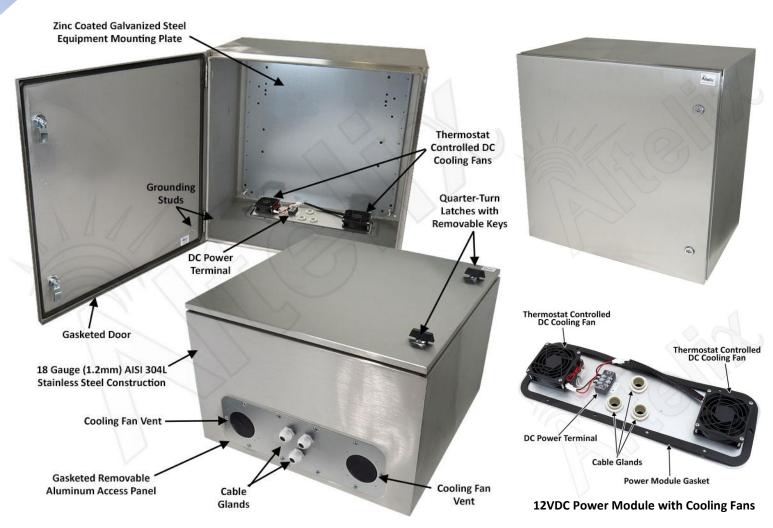

## Description

**Construction and Features -** This rugged vented enclosure features continuous seam welded 18 Gauge (1.2mm thick) AISI 304L stainless steel construction. The enclosure door is fully gasketed making this enclosure suitable for use indoors or outdoors. The door features reinforced hinges and dual quarter-turn latches to secure the enclosure. Internal grounding studs are provided on both the door enclosure. Both the enclosure and door feature a brushed natural finish.

**Galvanized Steel Equipment Plate** - This configuration consists of the steel NEMA enclosure with hinged door and a 18 Gauge (1.2mm thick) zinc coated galvanized steel plate for mounting and securing equipment. The enclosure and plate can be drilled and modified by the installer to suit unique site requirements.

**Removable Power and Fan Module -** The NX242416VFD1 features a removable power and fan module that attaches to the bottom of the enclosure. Constructed of rugged aluminum, this can be easily removed for servicing and is fully gasketed to ensure a proper seal. This power module features the two 12VDC cooling fans and the DC power terminal strip.

**Dual Cooling Fans Ventilation -** This enclosure features dual thermostat-controlled 12VDC cooling fans. The low noise, high airflow fans help maintain lower internal temperatures by allowing air to be either pushed or pulled through the enclosure.