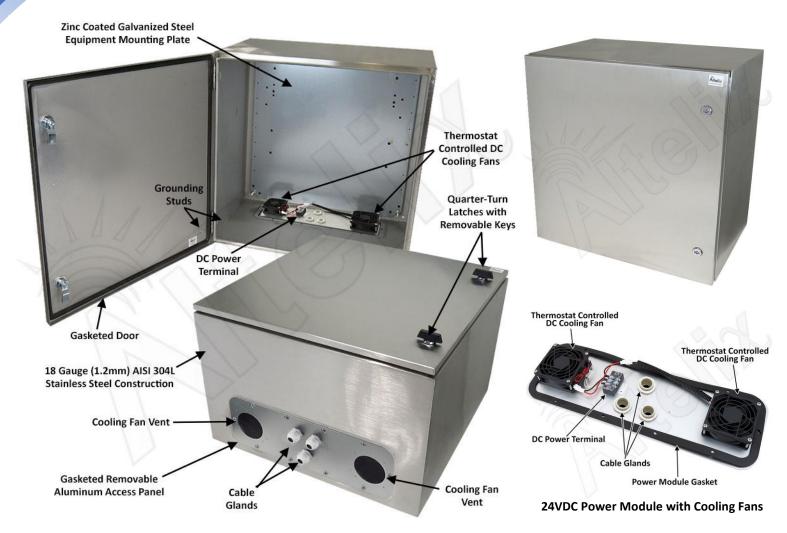

## **Description**

**Construction and Features -** This rugged vented enclosure features continuous seam welded 18 Gauge (1.2mm thick) AISI 304L stainless steel construction. The enclosure door is fully gasketed making this enclosure suitable for use indoors or outdoors. The door features reinforced hinges and dual quarter-turn latches to secure the enclosure. Internal grounding studs are provided on both the door enclosure. Both the enclosure and door feature a brushed natural finish.

**Galvanized Steel Equipment Plate -** This configuration consists of the steel NEMA enclosure with hinged door and a 18 Gauge (1.2mm thick) zinc coated galvanized steel plate for mounting and securing equipment. The enclosure and plate can be drilled and modified by the installer to suit unique site requirements.

**Removable Power and Fan Module -** The NX242416VFD2 features a removable power and fan module that attaches to the bottom of the enclosure. Constructed of rugged aluminum, this can be easily removed for servicing and is fully gasketed to ensure a proper seal. This power module features the two 24VDC cooling fans and the DC power terminal strip.

**Dual Cooling Fans Ventilation -** This enclosure features dual thermostat-controlled 24VDC cooling fans. The low noise, high airflow fans help maintain lower internal temperatures by allowing air to be either pushed or pulled through the enclosure.