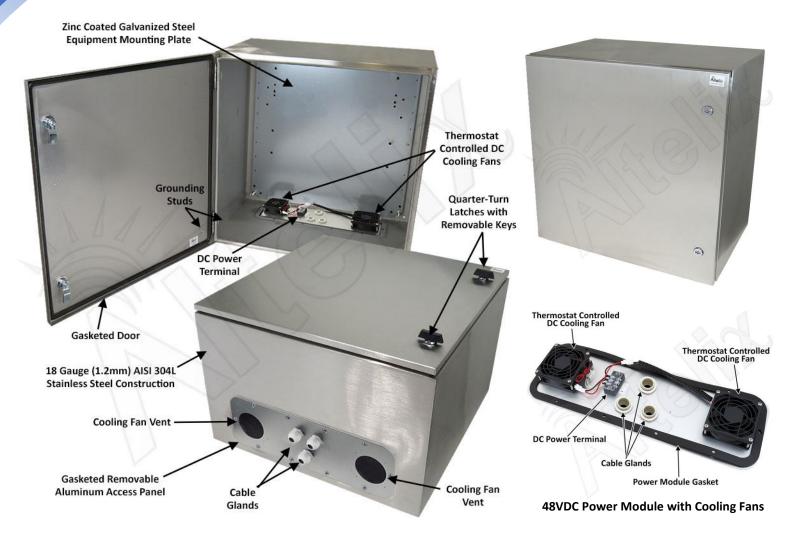

## **Description**

**Construction and Features -** This rugged vented enclosure features continuous seam welded 18 Gauge (1.2mm thick) AISI 304L stainless steel construction. The enclosure door is fully gasketed making this enclosure suitable for use indoors or outdoors. The door features reinforced hinges and dual quarter-turn latches to secure the enclosure. Internal grounding studs are provided on both the door enclosure. Both the enclosure and door feature a brushed natural finish.

**Galvanized Steel Equipment Plate -** This configuration consists of the steel NEMA enclosure with hinged door and a 18 Gauge (1.2mm thick) zinc coated galvanized steel plate for mounting and securing equipment. The enclosure and plate can be drilled and modified by the installer to suit unique site requirements.

**Removable Power and Fan Module -** The NX242416VFD4 features a removable power and fan module that attaches to the bottom of the enclosure. Constructed of rugged aluminum, this can be easily removed for servicing and is fully gasketed to ensure a proper seal. This power module features the two 48VDC cooling fans and the DC power terminal strip.

**Dual Cooling Fans Ventilation -** This enclosure features dual thermostat-controlled 48VDC cooling fans. The low noise, high airflow fans help maintain lower internal temperatures by allowing air to be either pushed or pulled through the enclosure.