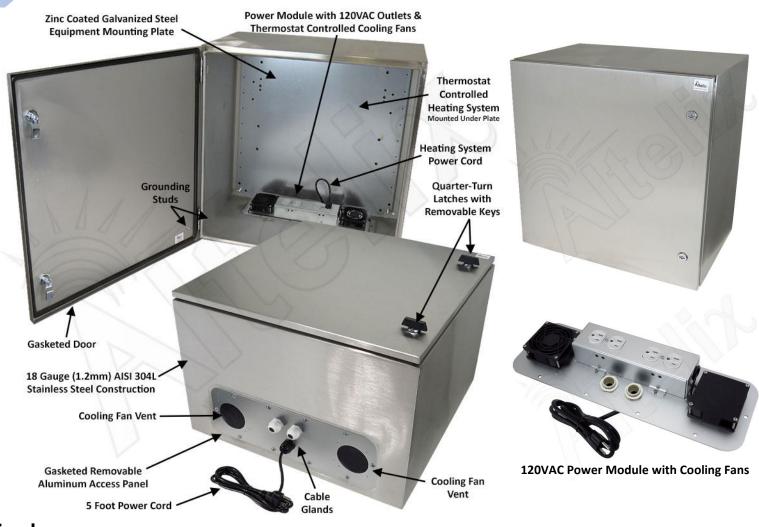

## Description

**Construction and Features -** This rugged vented enclosure features continuous seam welded 18 Gauge (1.2mm thick) AISI 304L stainless steel construction. The fully gasketed enclosure door features reinforced hinges and dual quarter-turn latches to secure the enclosure. Internal grounding studs are provided on both the door enclosure. Both the enclosure and door feature a brushed natural finish.

**Galvanized Steel Equipment Plate** – Included with the enclosure is an 18 Gauge (1.2mm thick) zinc coated galvanized steel plate for mounting and securing equipment.

**Removable Power and Fan Module -** The NX242416VFHA1C features a removable power and fan module that attaches to the bottom of the enclosure. Constructed of rugged aluminum, this can be easily removed for servicing and is fully gasketed to ensure a proper seal. This power module features two pre-wired duplex 120VAC power outlets (4 outlets total) and a pre-wired 5 foot power cord, so no additional wiring is required.

**Dual Cooling Fans Ventilation -** This enclosure features dual thermostat-controlled cooling fans. The low noise, high airflow fans help maintain lower internal temperatures by allowing air to be either pushed or pulled through the enclosure. Both fans are wired internally so it does not require the use of the AC outlets leaving them available for internal equipment use.

**400W Heating System –** The two 200W (400W total) thermostat-controlled heaters are situated below the equipment mounting plate and wired internally so it does not interfere with user installed equipment. The heating system receives its power via a power cord which plugs into one of the available 120VAC outlets.